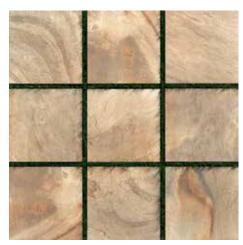

## 24" x 24" STONE-LOOK PRESSED PORCELAIN SLAB

FLAGSTONE RED (1096520)

**FLAGSTONE GOLD (1096521)** 

**STONE MULTICOLOR (1096505)** 

**STONE MANHATTAN GREY (1096508)** 

**STONE LIGHT GREY (1096507)** 

STONE DARK GREY (1096506)