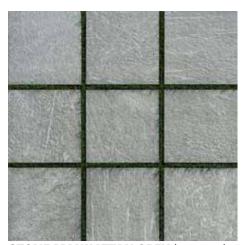

## 24" x 24" STONE-LOOK PRESSED PORCELAIN SLAB

FLAGSTONE RED (1096520)

**FLAGSTONE GOLD (1096521)** 

**STONE MULTICOLOR (1096505)** 

**STONE MANHATTAN GREY (1096508)** 

**STONE LIGHT GREY (1096507)** 

STONE DARK GREY (1096506)