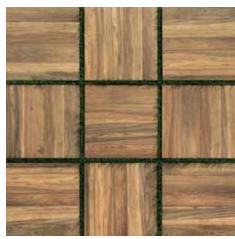

# 24" x 24" WOOD-LOOK PRESSED PORCELAIN SLAB

**WOOD HONEY (1096517)** 

WOOD CHERRY (1096516)