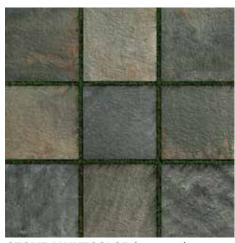

**STONE MOON WHITE (1096510)** 

STONE MIAMI WHITE (1096509)

- Carefree maintenance, no sealing
- Anti-slip
- Removable, easy to install
- Exceptional durability, rated for heavy commercial
- Stain & frost resistant
- Impervious to chemicals & mold
- High static load resistance