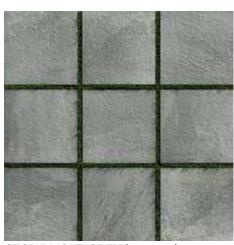

## 24" x 24" STONE-LOOK PRESSED PORCELAIN SLAB

FLAGSTONE RED (1096520)

**FLAGSTONE GOLD (1096521)** 

**STONE MULTICOLOR (1096505)** 

**STONE MANHATTAN GREY (1096508)** 

**STONE LIGHT GREY (1096507)** 

STONE DARK GREY (1096506)