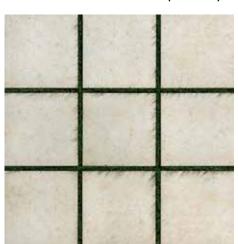

**STONE MOON WHITE (1096510)** 

STONE MIAMI WHITE (1096509)

- Carefree maintenance, no sealing
- Anti-slip
- Removable, easy to install
- Exceptional durability, rated for heavy commercial
- Stain & frost resistant
- Impervious to chemicals & mold
- High static load resistance