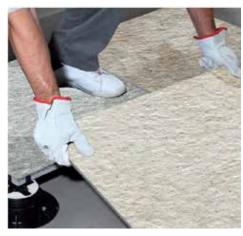

### **INSTALLATION TECHNIQUES**

WITH THIN-SET

**LAYING OVER GRAVEL** 

**LAYING OVER GRASS** 

See our installation guide for detailed tips and techniques

**INSTALLED AS A FLOATING FLOOR** 

**LAYING OVER SAND** 