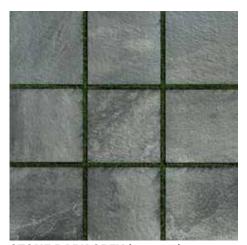

## 24" x 24" STONE-LOOK PRESSED PORCELAIN SLAB

FLAGSTONE RED (1096520)

**FLAGSTONE GOLD (1096521)** 

**STONE MULTICOLOR (1096505)** 

**STONE MANHATTAN GREY (1096508)** 

**STONE LIGHT GREY (1096507)** 

STONE DARK GREY (1096506)