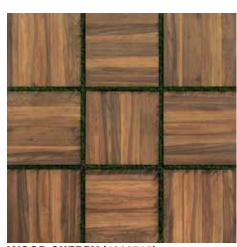

# 24" x 24" WOOD-LOOK PRESSED PORCELAIN SLAB

**WOOD HONEY (1096517)** 

WOOD CHERRY (1096516)