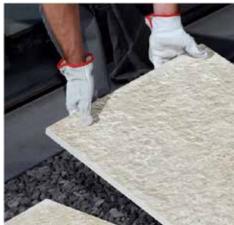

### **INSTALLATION TECHNIQUES**

WITH THIN-SET

**LAYING OVER GRAVEL** 

**LAYING OVER GRASS** 

See our installation guide for detailed tips and techniques

**INSTALLED AS A FLOATING FLOOR** 

**LAYING OVER SAND** 