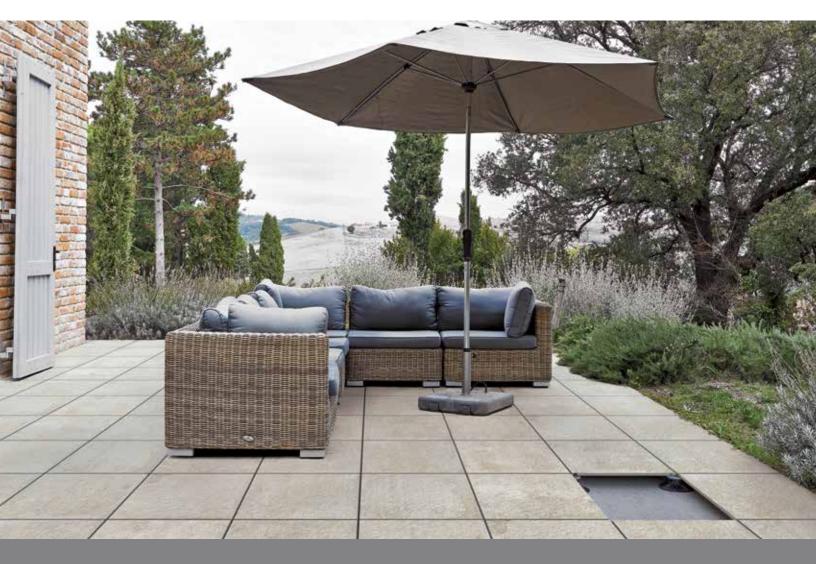

## 24" x 24" STONE-LOOK PRESSED PORCELAIN SLAB



FLAGSTONE RED (1096520)



**FLAGSTONE GOLD (1096521)** 



**STONE MULTICOLOR (1096505)** 



**STONE MANHATTAN GREY (1096508)** 



**STONE LIGHT GREY (1096507)** 



STONE DARK GREY (1096506)



**STONE MOON WHITE (1096510)** 



STONE MIAMI WHITE (1096509)

- Carefree maintenance, no sealing
- Anti-slip
- Removable, easy to install
- Exceptional durability, rated for heavy commercial
- Stain & frost resistant
- Impervious to chemicals & mold
- High static load resistance



Proudly produced in the USA



# 24" x 24" WOOD-LOOK PRESSED PORCELAIN SLAB







**WOOD HONEY (1096517)** 



WOOD CHERRY (1096516)



# EXTERIOR PORCELAIN PAVERS

PORCELAIN STONEWARE SLABS

### **INSTALLATION TECHNIQUES**







WITH THIN-SET

**LAYING OVER GRAVEL** 

**LAYING OVER GRASS** 





See our installation guide for detailed tips and techniques

**INSTALLED AS A FLOATING FLOOR** 

**LAYING OVER SAND** 

#### **TECHNICAL**

|                          | <b>Results Exceed or Conform</b> |
|--------------------------|----------------------------------|
| Water Absorption         | < 0.1%                           |
| DCOF                     | > 0.42                           |
| Bending Strength         | ISO 10545-4                      |
| Chemical Resistance      | ISO 10545-13                     |
| Frost Resistance         | ISO 10545-12                     |
| Deep Abrasion Resistanc  | e ASTM C-1243-93