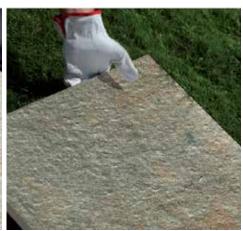

### **INSTALLATION TECHNIQUES**

WITH THIN-SET

**LAYING OVER GRAVEL** 

**LAYING OVER GRASS** 

See our installation guide for detailed tips and techniques

**INSTALLED AS A FLOATING FLOOR** 

**LAYING OVER SAND** 