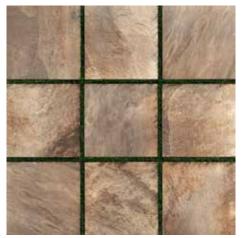

## 24" x 24" STONE-LOOK PRESSED PORCELAIN SLAB

FLAGSTONE RED (1096520)

**FLAGSTONE GOLD (1096521)** 

**STONE MULTICOLOR (1096505)** 

**STONE MANHATTAN GREY (1096508)** 

**STONE LIGHT GREY (1096507)** 

STONE DARK GREY (1096506)