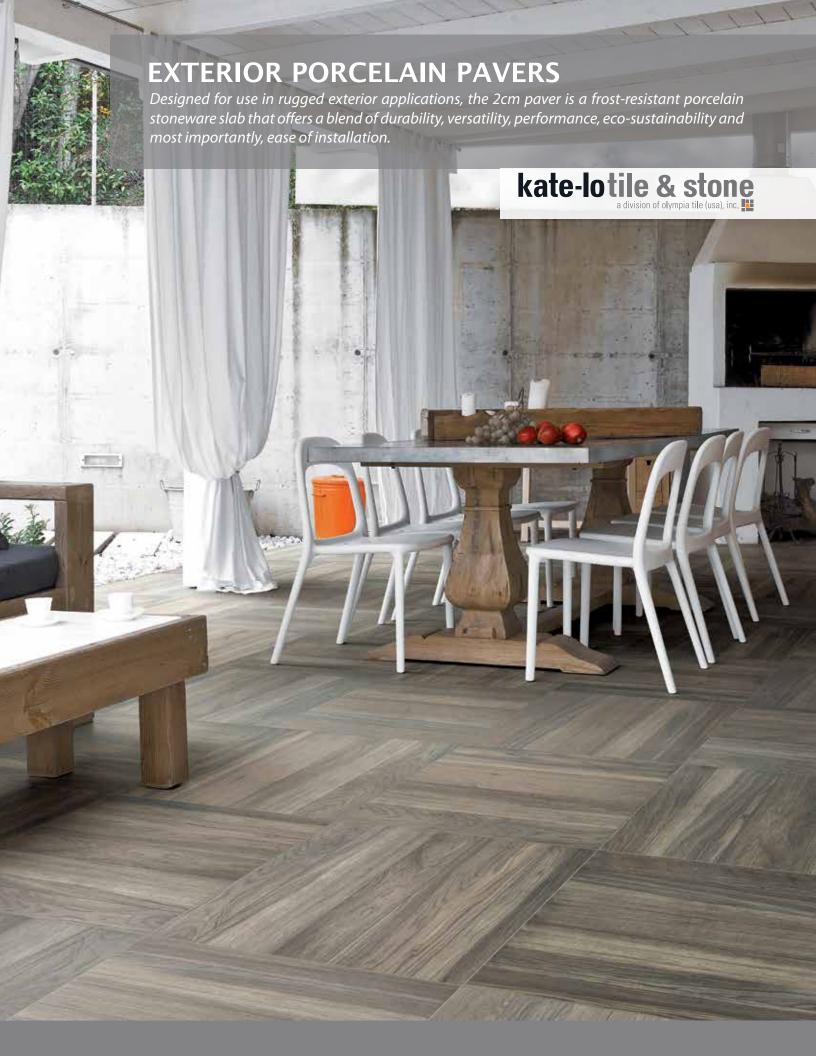

## 24" x 24" STONE-LOOK PRESSED PORCELAIN SLAB



FLAGSTONE RED (1096520)



**FLAGSTONE GOLD (1096521)** 



**STONE MULTICOLOR (1096505)** 



**STONE MANHATTAN GREY (1096508)** 



**STONE LIGHT GREY (1096507)** 



STONE DARK GREY (1096506)



**STONE MOON WHITE (1096510)** 



STONE MIAMI WHITE (1096509)

- Carefree maintenance, no sealing
- Anti-slip
- Removable, easy to install
- Exceptional durability, rated for heavy commercial
- Stain & frost resistant
- Impervious to chemicals & mold
- High static load resistance



Proudly produced in the USA



# 24" x 24" WOOD-LOOK PRESSED PORCELAIN SLAB







**WOOD HONEY (1096517)** 



WOOD CHERRY (1096516)



# EXTERIOR PORCELAIN PAVERS

PORCELAIN STONEWARE SLABS

### **INSTALLATION TECHNIQUES**







WITH THIN-SET

**LAYING OVER GRAV