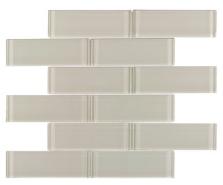

#### PRODUCT SPECS

Piece Size: 11.81" x 11.81"

Chip Size: 2"x6" Thickness: 8 mm PCS/Box: 9 SQFT/Box: 8.73 Material: Glass

Piece Size: 3.86" x 7.8"

Chip Size: 4"x8" Thickness: 8 mm PCS/Box: 24 SQFT/Box: 5.04 Material: Glass