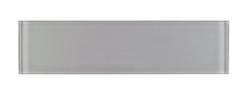

### COLLECTION

Bamboo 2x6

Bamboo 4x8

Bamboo 3x12

Silk 2x6 Silk 4x8 Silk 3x12

1616 SOUTH 108th STREET MILWAUKEE, WI, 53214 414.771-2900 www.lexcotile.com

Piece Size: 2.95" x 11.73"

Chip Size: 3"x12" Thickness: 8 mm PCS/Box: 24 SQFT/Box: 5.76 Material: Glass

Application

Residential/Commercial

Presentation

Mesh Mounted Loose Piece

Recommended Uses

Interior Wall