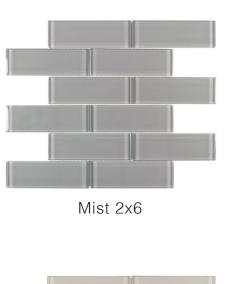

### COLLECTION

Bamboo 2x6

Bamboo 4x8

Bamboo 3x12

Silk 2x6 Silk 4x8 Silk 3x12

1616 SOUTH 108th STREET MILWAUKEE, WI, 53214 414.771-2900 www.lexcotile.com

#### PRODUCT SPECS

Piece Size: 11.81" x 11.81"

Chip Size: 2"x6" Thickness: 8 mm PCS/Box: 9 SQFT/Box: 8.73 Material: Glass

Piece Size: 3.86" x 7.8"

Chip Size: 4"x8" Thickness: 8 mm PCS/Box: 24 SQFT/Box: 5.04 Material: Glass