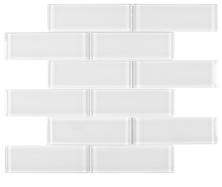

### COLLECTION

Bamboo 2x6

Bamboo 4x8

Bamboo 3x12

Silk 2x6 Silk 4x8 Silk 3x12

1616 SOUTH 108th STREET MILWAUKEE, WI, 53214 414.771-2900 www.lexcotile.com

#### PRODUCT SPECS

Piece Size: 11.81" x 11.81"

Chip Size: 2"x6" Thickness: 8 mm PCS/Box: 9 SQFT/Box: 8.73 Material: Glass

Piece Size: 3.86" x 7.8"

Chip Size: 4"x8" Thickness: 8 mm PCS/Box: 24 SQFT/Box: 5.04 Material: Glass

Piece Size: 2.95" x 11.73"

Chip Size: 3"x12" Thickness: 8 mm PCS/Box: 24 SQFT/Box: 5.76 Material: Glass

Application

Residential/Commercial

Presentation

Mesh Mounted Loose Piece

Recommended Uses

Interior Wall