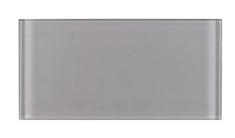

### COLLECTION

Bamboo 2x6

Bamboo 4x8

Bamboo 3x12

Silk 2x6 Silk 4x8 Silk 3x12

1616 SOUTH 108th STREET MILWAUKEE, WI, 53214 414.771-2900 www.lexcotile.com

#### PRODUCT SPECS

Piece Size: 11.81" x 11.81"

Chip Size: 2"x6" Thickness: 8 mm PCS/Box: 9 SQFT/Box: 8.73 Material: Glass

Piece Size: 3.86" x 7.8"

Chip Size: 4"x8" Thickness: 8 mm PCS/Box: 24 SQFT/Box: 5.04 Material: Glass