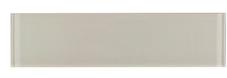

Piece Size: 2.95" x 11.73"

Chip Size: 3"x12" Thickness: 8 mm PCS/Box: 24 SQFT/Box: 5.76 Material: Glass

Application

Residential/Commercial

Presentation

Mesh Mounted Loose Piece

Recommended Uses

Interior Wall