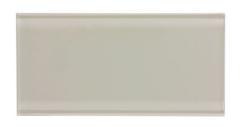

#### PRODUCT SPECS

Piece Size: 11.81" x 11.81"

Chip Size: 2"x6" Thickness: 8 mm PCS/Box: 9 SQFT/Box: 8.73 Material: Glass

Piece Size: 3.86" x 7.8"

Chip Size: 4"x8" Thickness: 8 mm PCS/Box: 24 SQFT/Box: 5.04 Material: Glass