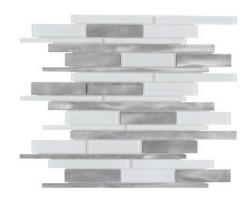

## SEASONS

Cyclone\*

Lightning\*

Diamond Dust\*

Sheet Size: 12"x11.81"

Chip Size: Multi-Sized Thickness: 4 mm PCS/Box: 15 SQFT/Box: 14.76

Material: Glass | Metal