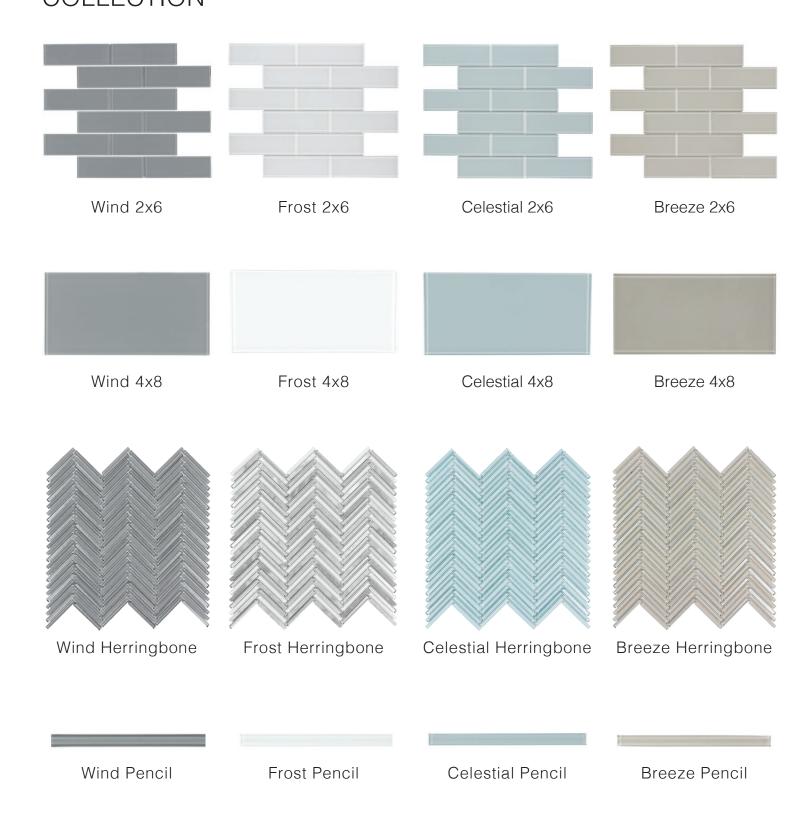

## SEASONS

Cyclone\*

Lightning\*

Diamond Dust\*

## PRODUCT SPECS

Sheet Size: 11.75" x 11.75"

Chip Size: 2"x6" Thickness: 4 mm PCS/Box: 15 SQFT/Box: 14.535 Material: Glass

Piece Size: 3.93"x7.87"

Chip Size: 4"x8"
Thickness: 4 mm
PCS/Box: 50
SQFT/Box: 10.75
Material: Glass

Sheet Size: 10.079" x 10.315"

Chip Size: 0.25"x2"
Thickness: 4 mm
PCS/Box: 15
SQFT/Box: 10.905
Material: Glass

Piece Size: 0.75" x 11.75"

Chip Size: 0.75" x 11.75"

Thickness: 8 mm PCS/Box: 108 Material: Glass