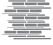

## SEASONS

Cyclone\*

Lightning\*

Diamond Dust\*

Sheet Size: 10.079" x 10.315"

Chip Size: 0.25"x2"
Thickness: 4 mm
PCS/Box: 15
SQFT/Box: 10.905
Material: Glass

Piece Size: 0.75" x 11.75"

Chip Size: 0.75" x 11.75"

Thickness: 8 mm PCS/Box: 108 Material: Glass