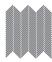

## SEASONS

Cyclone\*

Lightning\*

Diamond Dust\*

Sheet Size: 10.079" x 10.315"

Chip Size: 0.25"x2"
Thickness: 4 mm
PCS/Box: 15
SQFT/Box: 10.905
Material: Glass

Piece Size: 0.75" x 11.75"

Chip Size: 0.75" x 11.75"

Thickness: 8 mm PCS/Box: 108 Material: Glass