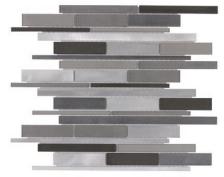

## SEASONS

Cyclone\*

Lightning\*

Diamond Dust\*

Sheet Size: 12"x11.81"

Chip Size: Multi-Sized Thickness: 4 mm PCS/Box: 15 SQFT/Box: 14.76

Material: Glass | Metal