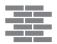

## SEASONS

Cyclone\*

Lightning\*

Diamond Dust\*

## PRODUCT SPECS

Sheet Size: 11.75" x 11.75"

Chip Size: 2"x6" Thickness: 4 mm PCS/Box: 15 SQFT/Box: 14.535 Material: Glass

Piece Size: 3.93"x7.87"

Chip Size: 4"x8"
Thickness: 4 mm
PCS/Box: 50
SQFT/Box: 10.75
Material: Glass