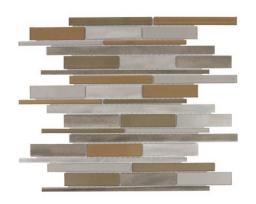

## SEASONS

Cyclone\*

Lightning\*

Diamond Dust\*

Sheet Size: 12"x11.81"

Chip Size: Multi-Sized Thickness: 4 mm PCS/Box: 15 SQFT/Box: 14.76

Material: Glass | Metal