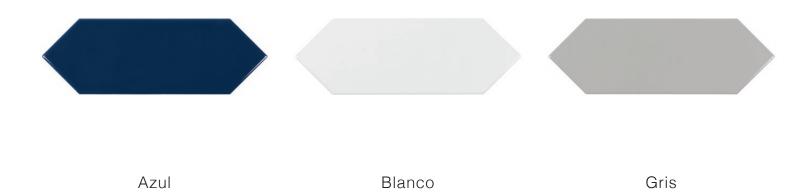

## **PRODUCT SPECS**

Sheet Size: 3.93"x11.81" Chip Size: 4"x12" Thickness: 9 mm PCS/Box: 32 SQFT/Box: 8.64 Material: Ceramic

Disclaimer: Recommended uses only apply to properly installed guidelines per tile type according to the TCNA. Please note all information is subject to change. Please refer to the website for the most up to date information and or changes. Images were digitally enhanced, for color accuracy please request a sample.