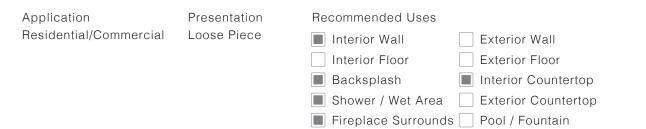

## **PRODUCT SPECS**

Sheet Size: 3.93"x11.81" Chip Size: 4"x12" Thickness: 9 mm PCS/Box: 32 SQFT/Box: 8.64 Material: Ceramic

Disclaimer: Recommended uses only apply to properly installed guidelines per tile type according to the TCNA. Please note all information is subject to change. Please refer to the website for the most up to date information and or changes. Images were digitally enhanced, for color accuracy please request a sample.