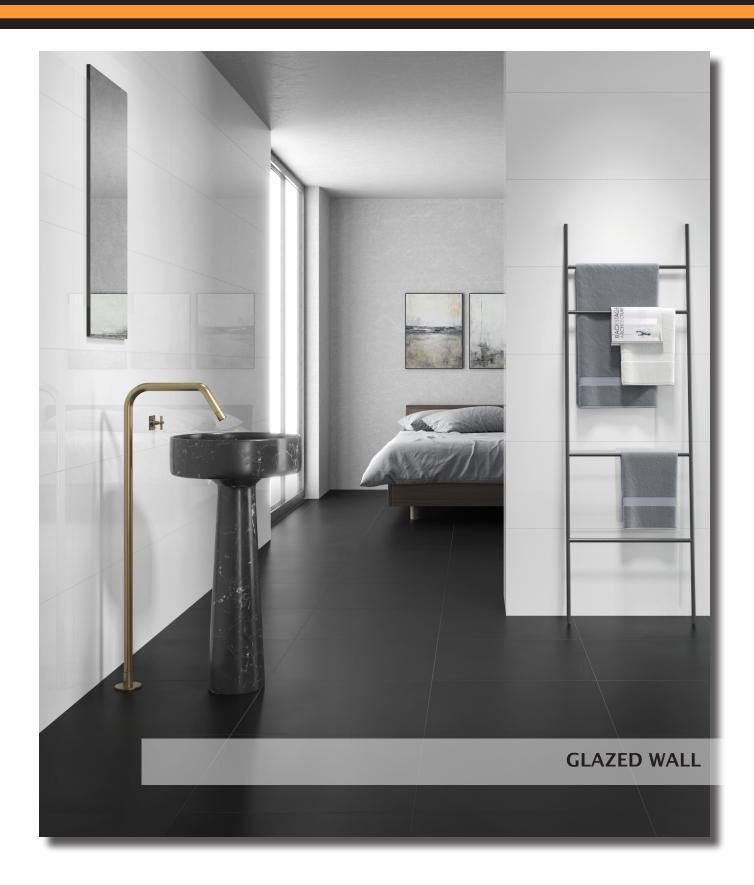

## CD MODULAR

Our most popular color from the CD Wall tile Collection, "Arctic White" is now available in several modular sizes. These large unit linear formats allows you to create numerous patterned designs in contemporary White!

## **CD MODULAR**

**GLAZED WALL** 

## 3"x12", 4"x12", 4"x24", 6"x24", 12"x24" & 12"x24" Flow - Bright (Rectified)

| 3"x12" - Arctic White  |           |                                                         |
|------------------------|-----------|---------------------------------------------------------|
|                        |           |                                                         |
| 4"x12" - Arctic White  |           | 12"x24" Flow - Arctic White                             |
|                        |           | 10"x20" - Bright (Non-Rectified)                        |
| 4"x24" - Arctic White  |           |                                                         |
|                        |           |                                                         |
| 6"x24" - Arctic White  |           | 10"x20" - Arctic White                                  |
|                        |           | *Additional sizes available for special order.          |
|                        |           | 3″x6″ - Arctic White                                    |
|                        |           | 6"x6" - Arctic White                                    |
| 12"x24" - Arctic White |           | *Matte finish avaialble for special order in all sizes. |
| TRIMS                  | TECHNICAL | SHADE VARIATION                                         |