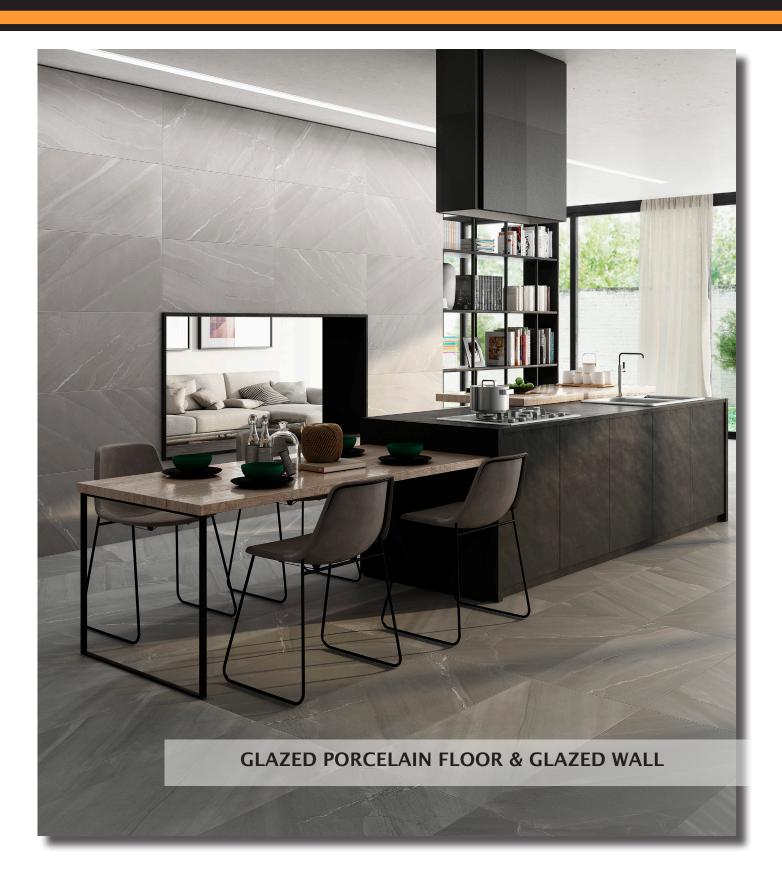

## BURLINGSTONE

The Burlingstone collection brings the beauty of natural stone to any environment with its realistic & delicate veining, that's designed with a modern color palette, for clean and sleek looks to match any style.

## Glazed Porcelain Floor: 12" x 24" Matte (Non-Rectified) & 30" x 30" Matte (Rectified)

## Glazed Wall: 8" x 24" Matte (Non-Rectified)

Stain Resistance

1616 South 108th Street Milwaukee WI 53208 414-771-2900 www.lexcotile.com lexcotile & stone a division of olympia tile (usa), inc.

V3 Moderate Variation