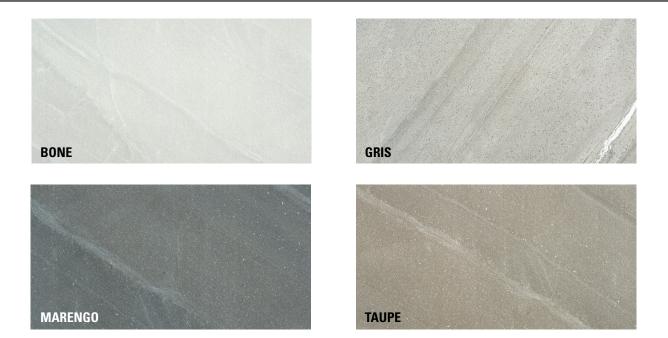

## BURLINGSTONE

The Burlingstone collection brings the beauty of natural stone to any environment with its realistic & delicate veining, that's designed with a modern color palette, for clean and sleek looks to match any style.

## Glazed Porcelain Floor: 12" x 24" Matte (Non-Rectified) & 30" x 30" Matte (Rectified)

## Glazed Wall: 8" x 24" Matte (Non-Rectified)

Stain Resistance

1616 South 108th Street Milwaukee WI 53208 414-771-2900 www.lexcotile.com lexcotile & stone a division of olympia tile (usa), inc.

V3 Moderate Variation