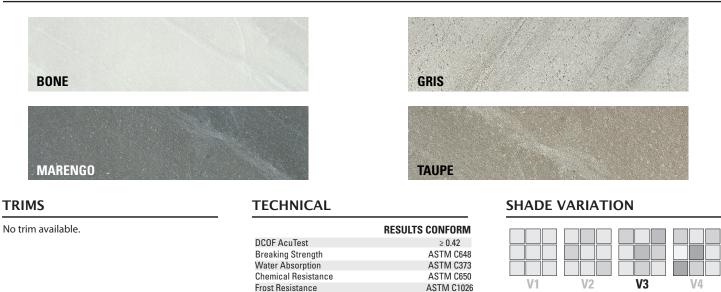

## Glazed Porcelain Floor: 12" x 24" Matte (Non-Rectified) & 30" x 30" Matte (Rectified)

## Glazed Wall: 8" x 24" Matte (Non-Rectified)

Stain Resistance

1616 South 108th Street Milwaukee WI 53208 414-771-2900 www.lexcotile.com lexcotile & stone a division of olympia tile (usa), inc.

V3 Moderate Variation

**ASTM C1378**