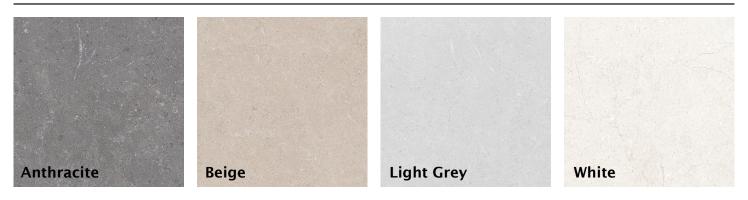

# MADISON

A collection inspired by a limestone design with soft veining. This floor & wall combination conveys a traditional mood and timeless elegance, but is also able to define architectural and interior design projects with a modern appeal.



# olympiatile+stone www.olympiatile.com

#### 8"x20" Wall, 18"x18" & 12"x24" Floor - Matte (Non-Rectified)



## 8"x20" Wall Decor - Matte (Non-Rectified)



#### TRIMS

No trim available in this series. Please contact your local sales rep for trim solutions.

## **TECHNICAL (FLOOR ONLY)**

|                     | <b>RESULTS CONFORM</b> |
|---------------------|------------------------|
| Water Absorption    | ASTM C373              |
| Breaking Strength   | ASTM C648              |
| Bonding Strength    | ASTM C482              |
| Crazing Resistance  | ASTM C424              |
| Frost Resistance    | ASTM C666              |
| Chemical Resistance | ASTM C650              |
| DCOF AcuTest        | ≥ 0.42                 |
|                     |                        |

#### SHADE VARIATION



1616 SOUTH 108th STREET MILWAUKEE, WI, 53214 414.771-2900 www.lexcotile.com