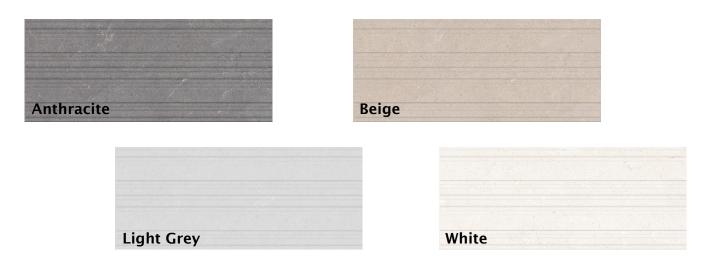

# MADISON

A collection inspired by a limestone design with soft veining. This floor & wall combination conveys a traditional mood and timeless elegance, but is also able to define architectural and interior design projects with a modern appeal.



# olympiatile+stone www.olympiatile.com

#### 8"x20" Wall, 18"x18" & 12"x24" Floor - Matte (Non-Rectified)



## 8"x20" Wall Decor - Matte (Non-Rectified)



#### TRIMS

No trim available in this series. Please contact your local sales rep for trim solutions.

## **TECHNICAL (FLOOR ONLY)**

|                     | <b>RESULTS CONFORM</b> |
|---------------------|------------------------|
| Water Absorption    | ASTM C373              |
| Breaking Strength   | ASTM C648              |
| Bonding Strength    | ASTM C482              |
| Crazing Resistance  | ASTM C424              |
| Frost Resistance    | ASTM C666              |
| Chemical Resistance | ASTM C650              |
| DCOF AcuTest        | ≥ 0.42                 |
|                     |                        |

#### SHADE VARIATION



1616 SOUTH 108th STREET MILWAUKEE, WI, 53214 414.771-2900 www.lexcotile.com