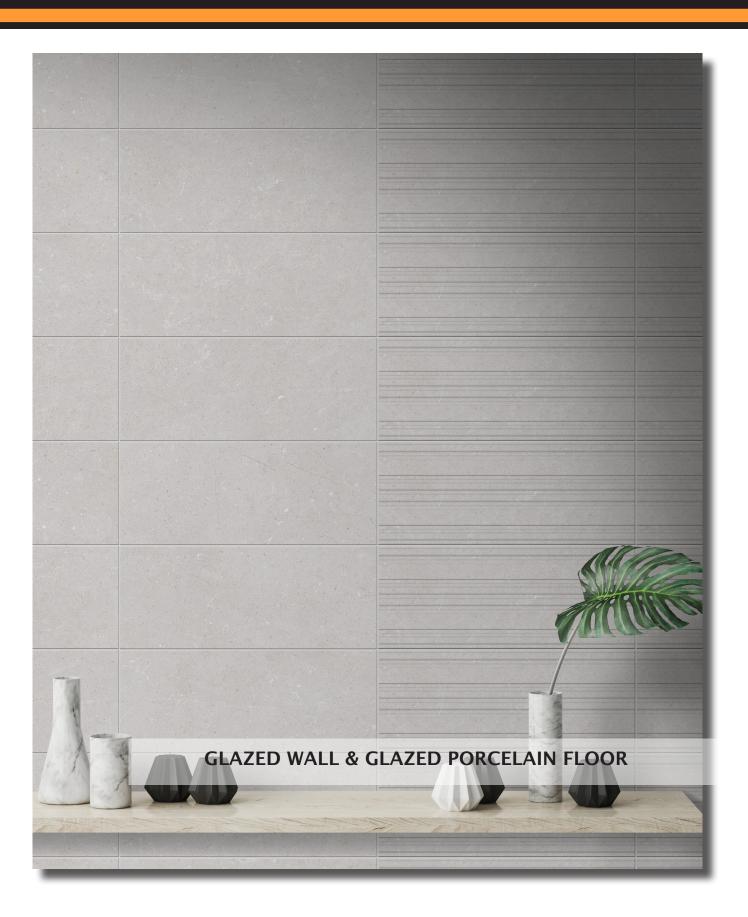

# MADISON

A collection inspired by a limestone design with soft veining. This floor & wall combination conveys a traditional mood and timeless elegance, but is also able to define architectural and interior design projects with a modern appeal.

#### 8"x20" Wall, 18"x18" & 12"x24" Floor - Matte (Non-Rectified)