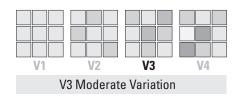

X 48" - Matte (Rectified)









#### 12" X 24" Deco - Matte (Rectified)









#### **TRIMS**

Please review Cut + Bevel program for trim options.

#### **TECHNICAL**

|                                                      | RESULTS CONFORM |
|------------------------------------------------------|-----------------|
| DCOF AcuTest                                         | ≥ 0.42          |
| Breaking Strength                                    | ASTM C648       |
| Water Absorption                                     | ASTM C373       |
| Chemical Resistance                                  | ASTM C650       |
| Frost Resistance                                     | ASTM C666       |
| Meets or Exceeds ANSI 137 1 Porcelain Tile Standards |                 |

#### **SHADE VARIATION**