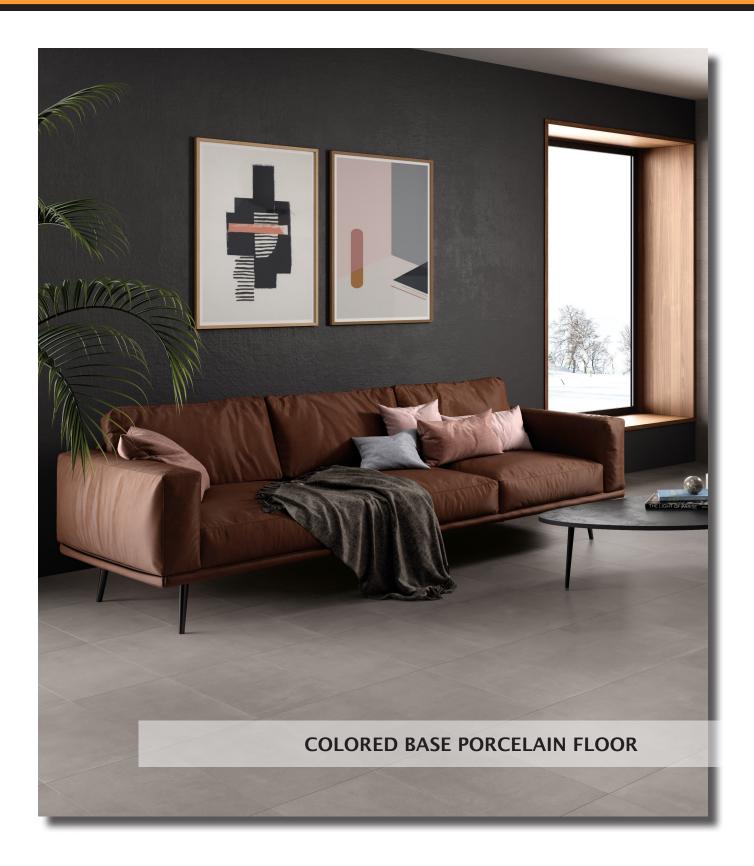

## **STONECLOUD**

Stonecloud sets out to reduce the roughness of stone and restyle it for ultra-chic settings. This collection of porcelain in large formats, places its bets on a simple & versatile color range.

### **STONECLOUD**

**COLORED BASE PORCELAIN** 

#### 12" X 24" & 24" X 48" - Matte (Rectified)