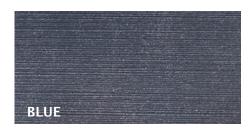

## **STONECLOUD**

Stonecloud sets out to reduce the roughness of stone and restyle it for ultra-chic settings. This collection of porcelain in large formats, places its bets on a simple & versatile color range.

### **STONECLOUD**

**COLORED BASE PORCELAIN** 

#### 12" X 24" & 24" X 48" - Matte (Rectified)