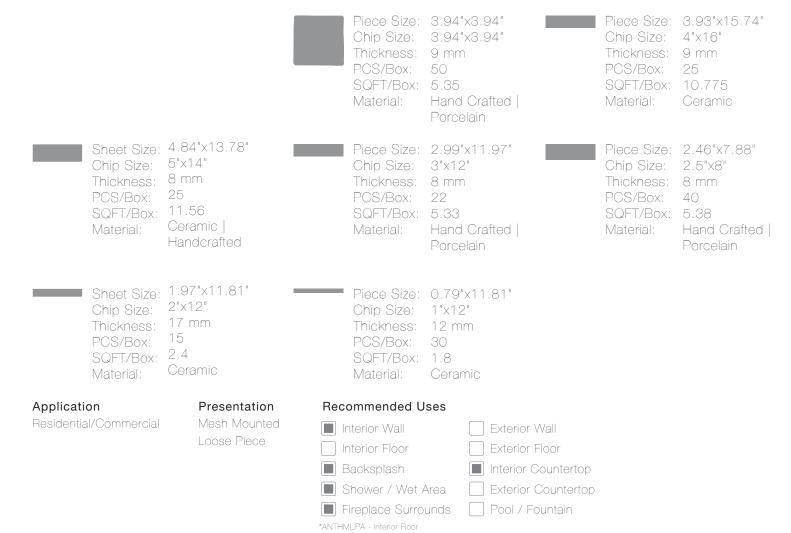

#### Fossil 2.5x8

ANTHMUFO28 2.5"x8" Coverage: 0.13 sqft/pc \*sold by the box



#### Cloud 2.5x8

ANTHMUCL28 2.5"x8" Coverage: 0.13 sqft/pc \*sold by the box



ANTHMUCB28 2.5"x8" Coverage: 0.13 sqft/pc \*sold by the box



#### Pewter Chair Rail ANTHMUPEOR 2"x12"

ANTHMUPECR 2"x12" Coverage: 0.16 sqft/pc



#### Fossil Chair Rail

ANTHMUFOCR 2"x12" Coverage: 0.16 sqft/pc

# Cloud Chair Rail

ANTHMUCLOR 2"x12" Coverage: 0.16 sqft/pc

# Cotto Bianco Chair Rail

ANTHMUCBCR 2"x12" Coverage: 0.16 sqft/pc

# Pewter Pencil Liner

ANTHMUPEP 1"x12" Coverage: 0.06 sqft/pc

# Fossil Pencil Liner

ANTHMUFOP 1"x12" Coverage: 0.06 sqft/pc

# Cloud Pencil Liner

ANTHMUCLP 1"x12" Coverage: 0.06 sqft/pc

#### Cotto Bianco Pencil Liner

ANTHMUCBP 1"x12" Coverage: 0.06 sqft/pc





### PRODUCT SPECS