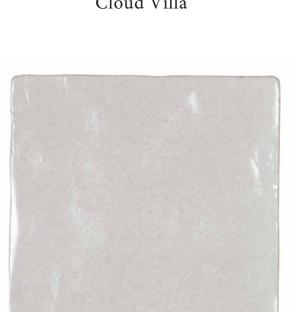

Cloud Villa

Paris Plaster - ANTHMUPP 4"x4" Coverage: 0.107 sqft/pc \*sold by the box

Cloud Vibe

4x16 Snow White - ANTHMUSN 4"x16" Coverage: 0.431 sqft/pc \*sold by the box

Pewter 5x14

ANTHMUPE514 5"x14" Coverage: 0.46 sqft/pc \*sold by the box