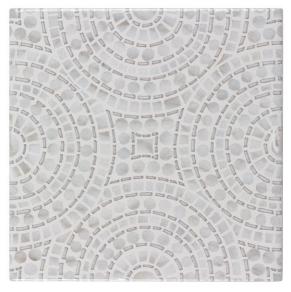

# ON THE EDGE

Halo Gold

# PRODUCT SPECS

Piece Size: 5.119" x 5.119"

Chip Size: 5"x5"
Thickness: 8 mm
PCS/Box: 36
SQFT/Box: 6.552
Material: Ceramic