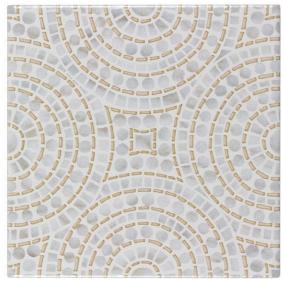

# ON THE EDGE

Halo Gold

# PRODUCT SPECS

Piece Size: 5.119" x 5.119"

Chip Size: 5"x5"
Thickness: 8 mm
PCS/Box: 36
SQFT/Box: 6.552
Material: Ceramic