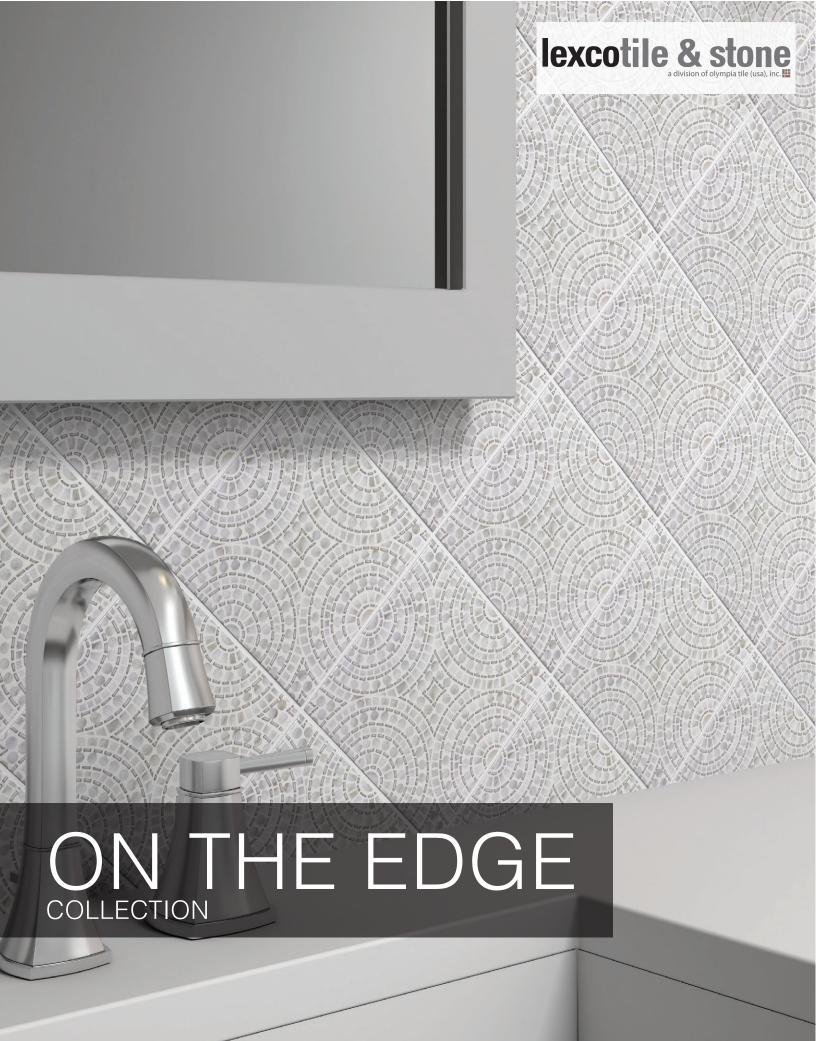

# ON THE EDGE







Halo Gold

# PRODUCT SPECS



Piece Size: 5.119" x 5.119"

Chip Size: 5"x5"
Thickness: 8 mm
PCS/Box: 36
SQFT/Box: 6.552
Material: Ceramic

## Application

## Presentation

Residential/Commercial

Loose Piece

\*Recommended uses only apply for properly installed material according to TCNA guidelines. All information is subject to change; refer to the website for most updated information. Images were digitally enhanced; for color accuracy, please request a sample.

### Recommended Uses

Interior Wall

Exterior Wall

☐ Interior Floor

Exterior Floor

Backsplash

☐ Interior Countertop

Shower / Wet Area

Exterior Countertop

Fireplace Surrounds

Pool / Fountain