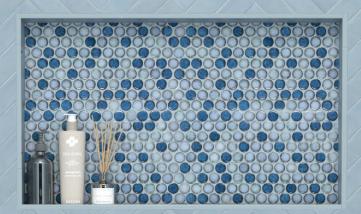

## COLLECTION

Trade Winds

Misty Harbor

Bay View

Sea Breeze

| Diamond Lake          | Coastal Cottage        | Ocean Breeze        |
|-----------------------|------------------------|---------------------|
|                       |                        |                     |
|                       |                        |                     |
| Beyond The Sea        | Water View             | High Tide           |
|                       |                        |                     |
|                       |                        |                     |
| Diamond Lake Pencil   | Coastal Cottage Pencil | Ocean Breeze Pencil |
|                       |                        |                     |
|                       |                        |                     |
| Beyond The Sea Pencil | Water View Pencil      | High Tide Pencil    |

### Presentation

Loose Piece Mesh Mounted

\*Recommended uses only apply for properly installed material according to TCNA guidelines. All information is subject to change; refer to the website for most updated information. Images were digitally enhanced; for color accuracy, please request a sample.