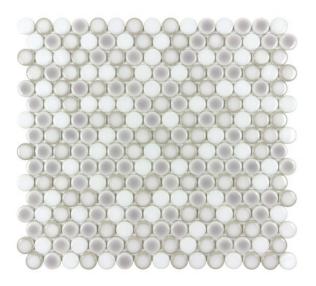

## COLLECTION

Trade Winds

Misty Harbor

Bay View

Sea Breeze

| Diamond Lake          | Coastal Cottage        | Ocean Breeze        |
|-----------------------|------------------------|---------------------|
|                       |                        |                     |
|                       |                        |                     |
| Beyond The Sea        | Water View             | High Tide           |
|                       |                        |                     |
|                       |                        |                     |
| Diamond Lake Pencil   | Coastal Cottage Pencil | Ocean Breeze Pencil |
|                       |                        |                     |
|                       |                        |                     |
| Beyond The Sea Pencil | Water View Pencil      | High Tide Pencil    |

### PRODUCT SPECS

Piece Size: 10.867" x 11.3"

Chip Size: 1"x1"
Thickness: 4.8 mm
PCS/Box: 10
SQFT/Box: 8.51

Material: Glass | Recycled

Piece Size: 11.418" x 12.363"

Chip Size: 0.8" x 0.8"
Thickness: 4.8 mm
PCS/Box: 10
SQFT/Box: 9.80