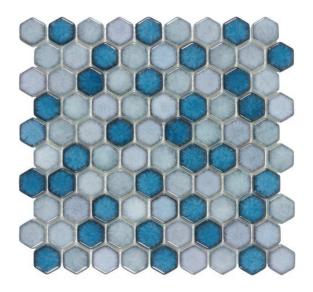

### PRODUCT SPECS

Piece Size: 10.867" x 11.3"

Chip Size: 1"x1"
Thickness: 4.8 mm
PCS/Box: 10
SQFT/Box: 8.51

Material: Glass | Recycled

Piece Size: 11.418" x 12.363"

Chip Size: 0.8" x 0.8"
Thickness: 4.8 mm
PCS/Box: 10
SQFT/Box: 9.80