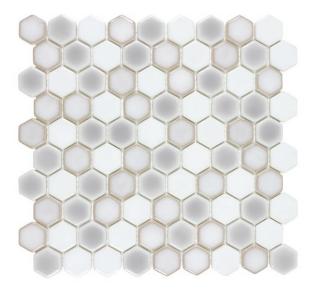

## COLLECTION

Trade Winds

Misty Harbor

Bay View

Sea Breeze

| Diamond Lake          | Coastal Cottage        | Ocean Breeze        |
|-----------------------|------------------------|---------------------|
|                       |                        |                     |
|                       |                        |                     |
| Beyond The Sea        | Water View             | High Tide           |
|                       |                        |                     |
|                       |                        |                     |
| Diamond Lake Pencil   | Coastal Cottage Pencil | Ocean Breeze Pencil |
|                       |                        |                     |
|                       |                        |                     |
| Beyond The Sea Pencil | Water View Pencil      | High Tide Pencil    |

### PRODUCT SPECS

Piece Size: 10.867" x 11.3"

Chip Size: 1"x1"
Thickness: 4.8 mm
PCS/Box: 10
SQFT/Box: 8.51

Material: Glass | Recycled

Piece Size: 11.418" x 12.363"

Chip Size: 0.8" x 0.8"
Thickness: 4.8 mm
PCS/Box: 10
SQFT/Box: 9.80