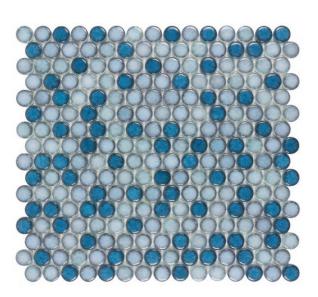

### PRODUCT SPECS

Piece Size: 10.867" x 11.3"

Chip Size: 1"x1"
Thickness: 4.8 mm
PCS/Box: 10
SQFT/Box: 8.51

Material: Glass | Recycled

Piece Size: 11.418" x 12.363"

Chip Size: 0.8" x 0.8"
Thickness: 4.8 mm
PCS/Box: 10
SQFT/Box: 9.80