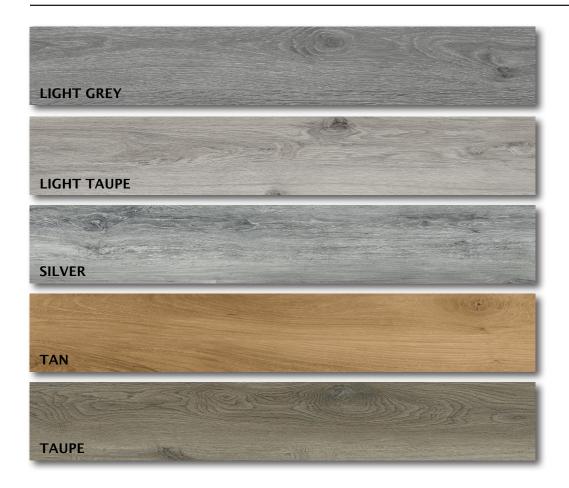

## **CHIMEWOOD**

The Chimewood Collection is our signature luxury SPC vinyl tile flooring that features authentic design, natural color, and realistic texture that recreates the beauty of real hardwood.

### **CHIMEWOOD SPC/VINYL FLOORING**