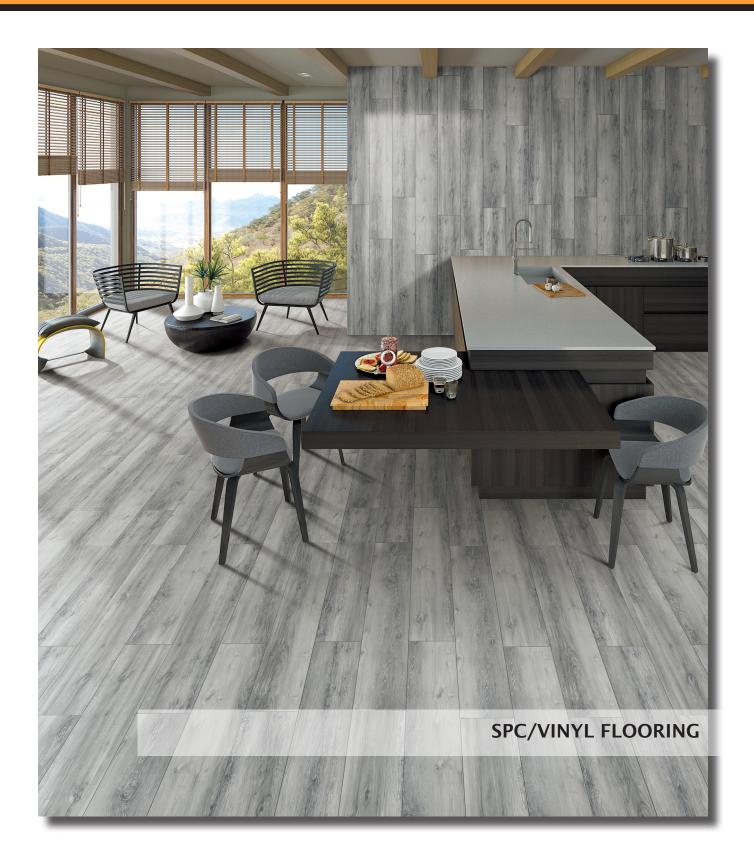

## **CHIMEWOOD**

The Chimewood Collection is our signature luxury SPC vinyl tile flooring that features authentic design, natural color, and realistic texture that recreates the beauty of real hardwood.

### **CHIMEWOOD SPC/VINYL FLOORING**

#### 7" X 48" Matte

BROWN

Chimewood's stone plastic composite core resists indentations and eliminates telegraphing for all Home, Office & Commercial settings.

Chimewood features a unilin click hinge to ensure a seamless water proof installation.