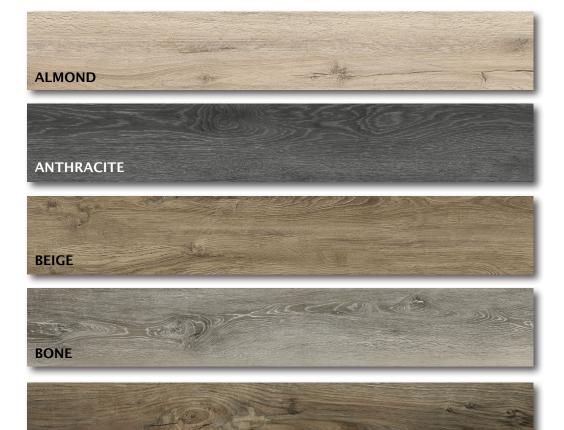

#### 7" X 48" Matte

BROWN

Chimewood's stone plastic composite core resists indentations and eliminates telegraphing for all Home, Office & Commercial settings.

Chimewood features a unilin click hinge to ensure a seamless water proof installation.

#### **SHADE VARIATION**

V3 Moderate Variation