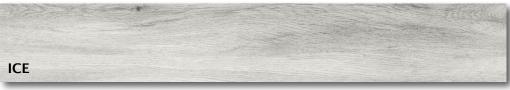

#### 7" X 48" Matte

BROWN

Chimewood's stone plastic composite core resists indentations and eliminates telegraphing for all Home, Office & Commercial settings.

Chimewood features a unilin click hinge to ensure a seamless water proof installation.

#### **SHADE VARIATION**

V3 Moderate Variation