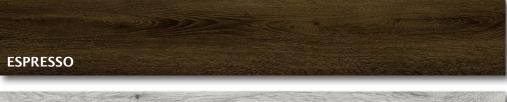

#### 7" X 48" Matte

BROWN

Chimewood's stone plastic composite core resists indentations and eliminates telegraphing for all Home, Office & Commercial settings.

Chimewood features a unilin click hinge to ensure a seamless water proof installation.

#### **SHADE VARIATION**

V3 Moderate Variation