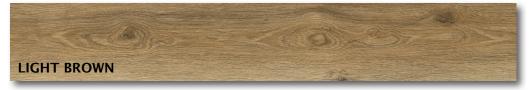

#### 7" X 48" Matte

BROWN

Chimewood's stone plastic composite core resists indentations and eliminates telegraphing for all Home, Office & Commercial settings.

Chimewood features a unilin click hinge to ensure a seamless water proof installation.