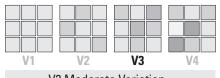

oviding an environmentally friendly option for flooring applications both commercial & residential.

### **CHIMEWOOD SPC/VINYL FLOORING**

# olympiatile+stone www.olympiatile.com

#### 7" X 48" Matte





| TILE SIZE | PC/BOX | SF/BOX | LB/BOX | BOX/PAL | SF/PALLET  |
|-----------|--------|--------|--------|---------|------------|
| 7" x 48"  | 11     | 26.19  | 44.11  | 55      | 1,440.45sf |



#### **TRIMS**

No coordinating trim available in this series.

#### **MAINTENANCE + INSTALLATION GUIDELINES**

Available upon request.

#### **TECHNICAL**

#### **RESULTS CONFORM**

- 4mm Thick 7" Wide x 48" Long - 20ml (.5mm) Wearlayer Double UV Coating
- 1mm Underpad with 3mm SP Composite Core
- Installs Over Existing Hard Surface Flooring
- 2,000 + kg/m density core

#### **SHADE VARIATION**



V3 Moderate Variation