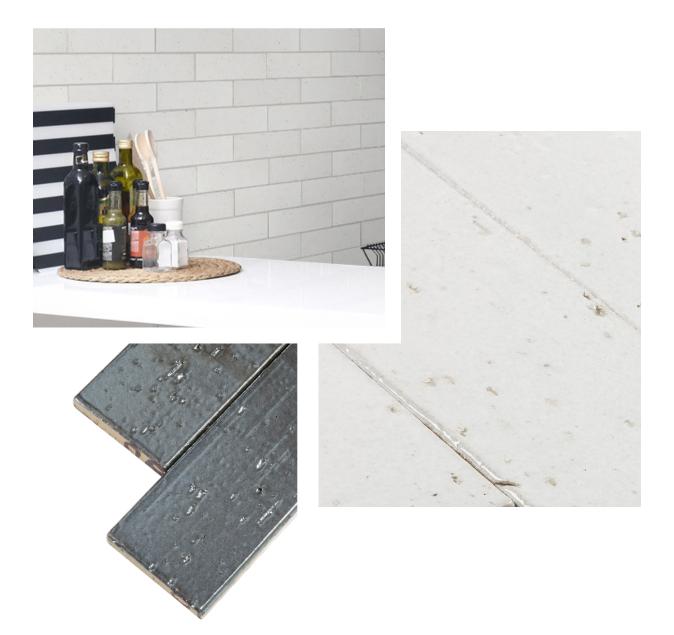

# Glazed chunky and rustic, these beautiful bricks create a rich industrial vibe.

Featuring four designer colors, this collection offers a myriad of design possibilities. Exterior or interior, commercial or residential, use your creativity and imagine the incredible timeless and classic spaces.

# PRODUCTS

Polar Ice Brick ANTHTAPB 2.5"x9.5" Coverage: 0.154 sqft/pc \*sold by the box

French Grey ANTHMBFG 2.5"x9.5" Coverage: 0.154 sqft/pc \*sold by the box

Wrought Iron ANTHMBWI 2.5"x9.5" Coverage: 0.154 sqft/pc

#### Presentation - Loose Piece

\*Recommended uses only apply for properly installed material according to TCNA guidelines. All information is subject to change; refer to the website for most updated information. Images were digitally enhanced; for color accuracy, please request a sample.