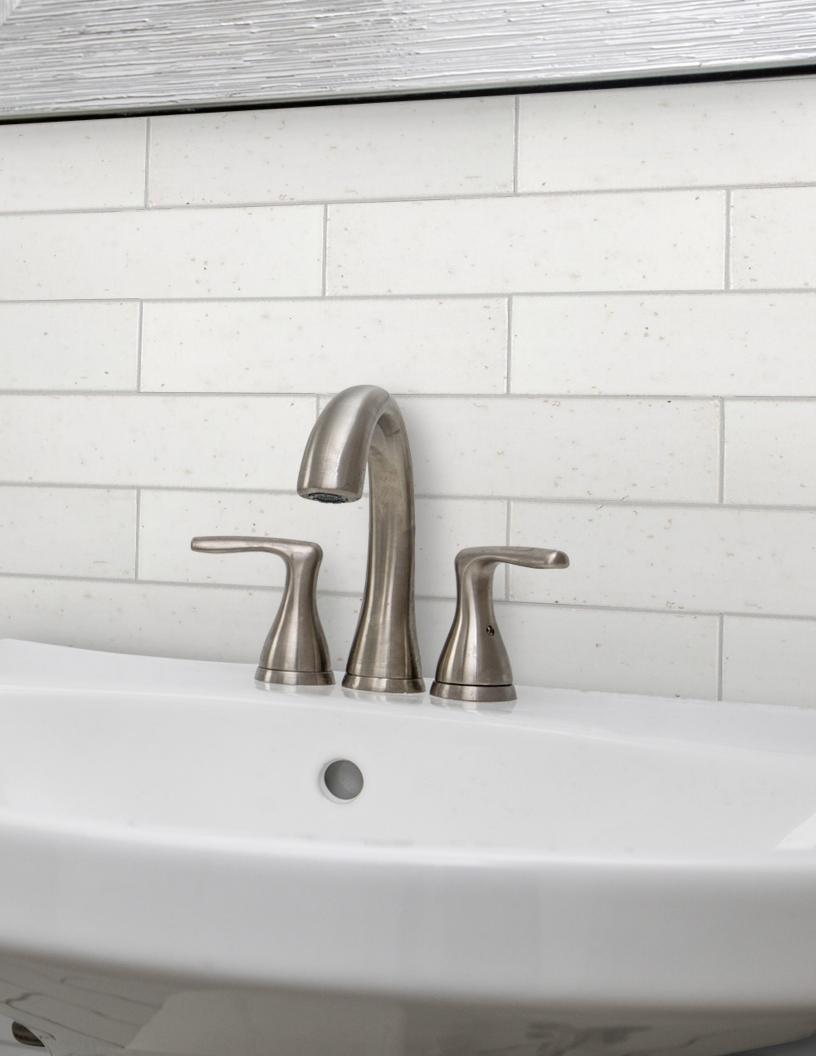

# Glazed chunky and rustic, these beautiful bricks create a rich industrial vibe.

Featuring four designer colors, this collection offers a myriad of design possibilities. Exterior or interior, commercial or residential, use your creativity and imagine the incredible timeless and classic spaces.

# PRODUCTS

Polar Ice Brick ANTHTAPB 2.5"x9.5" Coverage: 0.154 sqft/pc \*sold by the box

French Grey ANTHMBFG 2.5"x9.5" Coverage: 0.154 sqft/pc \*sold by the box

Wrought Iron ANTHMBWI 2.5"x9.5" Coverage: 0.154 sqft/pc