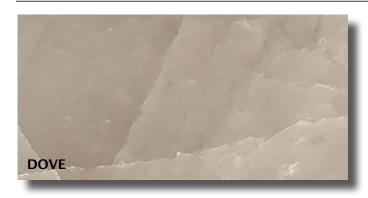

## 2"x 2 Mosaic, 24" X 24" & 24" X 48" Matte (Rectified)

**TRIMS** 

Trim not available. Please contact your local sales rep for trim solutions.