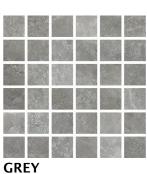

## 2"x 2 Mosaic, 24" X 24" & 24" X 48" Matte (Rectified)

**TRIMS** 

Trim not available. Please contact your local sales rep for trim solutions.