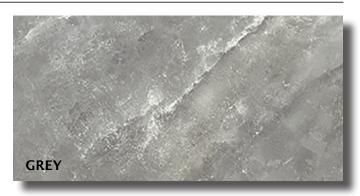

## 2"x 2 Mosaic, 24" X 24" & 24" X 48" Matte (Rectified)

**TRIMS** 

Trim not available. Please contact your local sales rep for trim solutions.