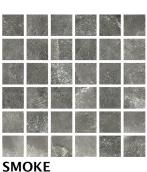

## 2"x 2 Mosaic, 24" X 24" & 24" X 48" Matte (Rectified)

**TRIMS** 

Trim not available. Please contact your local sales rep for trim solutions.