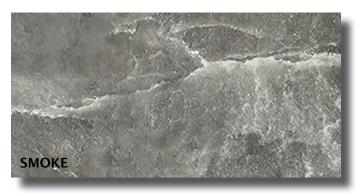

## 2"x 2 Mosaic, 24" X 24" & 24" X 48" Matte (Rectified)

**TRIMS** 

Trim not available. Please contact your local sales rep for trim solutions.