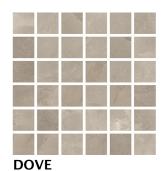

## 2"x 2 Mosaic, 24" X 24" & 24" X 48" Matte (Rectified)

**TRIMS** 

Trim not available. Please contact your local sales rep for trim solutions.