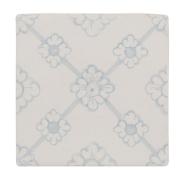

#### **PRODUCTS**

Dali Habitat
ANTHAIDH
5.11" x 5.11" Coverage:
0.181 sqft/pc
\*sold by the box

Dali Moonstone
ANTHAIDM
5.11" x 5.11" Coverage:
0.181 sqft/pc
\*sold by the box

Juniper 5X5
ANTHAIJ
5.11" x 5.11" Coverage:
0.181 sqft/pc
\*sold by the box
anthologytile.com