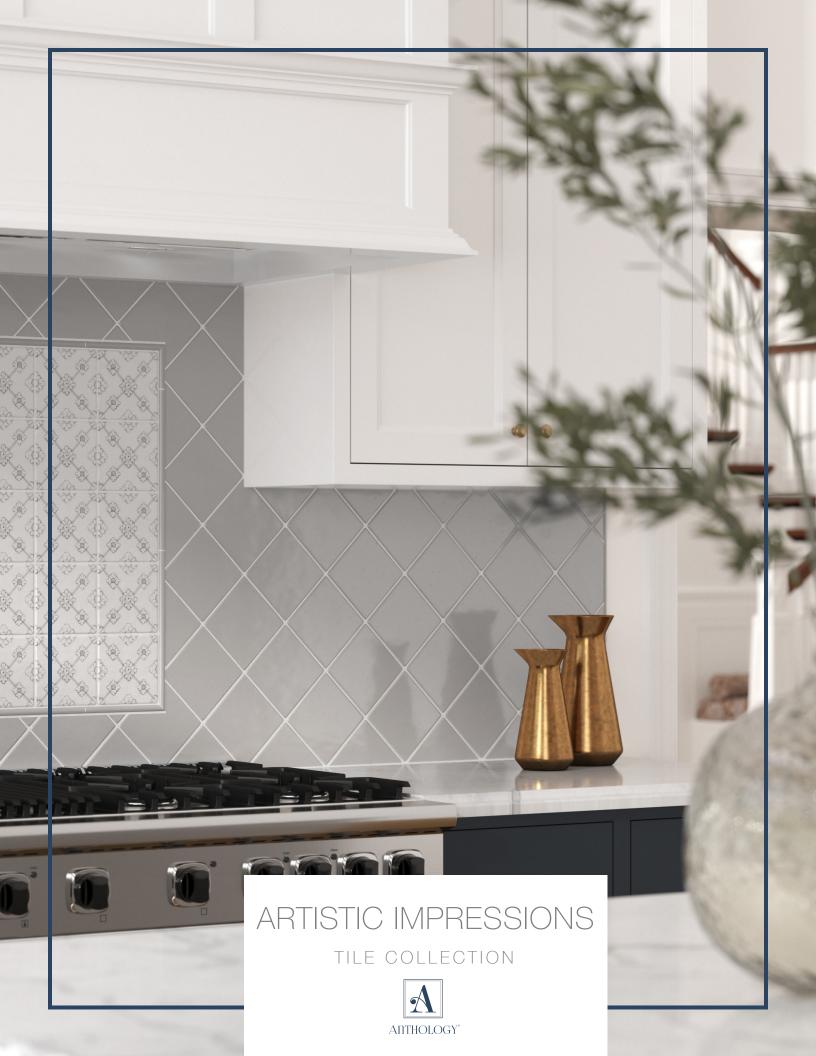

This collection was inspired by old world traditional hand painting, yet created by an inkjet process.



anthologytile.com 2

#### ARTISTIC IMPRESSIONS | TILE COLLECTION

#### **PRODUCTS**



Dali Habitat
ANTHAIDH
5.11" x 5.11" Coverage:
0.181 sqft/pc
\*sold by the box



Dali Moonstone
ANTHAIDM
5.11" x 5.11" Coverage:
0.181 sqft/pc
\*sold by the box



Juniper 5X5
ANTHAIJ
5.11" x 5.11" Coverage:
0.181 sqft/pc
\*sold by the box
anthologytile.com



Dali Honeypot
ANTHAIDHP
5.11" x 5.11" Coverage:
0.181 sqft/pc
\*sold by the box



Habitat 5X5
ANTHAIH
5.11" x 5.11" Coverage:
0.181 sqft/pc
\*sold by the box



Lace 5X5
ANTHAIL
5.11" x 5.11" Coverage:
0.181 sqft/pc
\*sold by the box



Dali Juniper
ANTHAIDJ
5.11" x 5.11" Coverage:
0.181 sqft/pc
\*sold by the box



Honeypot 5X5
ANTHAIHP
5