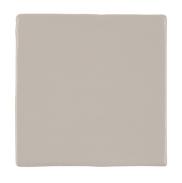

#### **PRODUCTS**

Dali Habitat
ANTHAIDH
5.11" x 5.11" Coverage:
0.181 sqft/pc
\*sold by the box

Dali Moonstone
ANTHAIDM
5.11" x 5.11" Coverage:
0.181 sqft/pc
\*sold by the box

Juniper 5X5
ANTHAIJ
5.11" x 5.11" Coverage:
0.181 sqft/pc
\*sold by the box
anthologytile.com

Dali Honeypot
ANTHAIDHP
5.11" x 5.11" Coverage:
0.181 sqft/pc
\*sold by the box

Habitat 5X5
ANTHAIH
5.11" x 5.11" Coverage:
0.181 sqft/pc
\*sold by the box

Lace 5X5
ANTHAIL
5.11" x 5.11" Coverage:
0.181 sqft/pc
\*sold by the box

Dali Juniper
ANTHAIDJ
5.11" x 5.11" Coverage:
0.181 sqft/pc
\*sold by the box

Honeypot 5X5
ANTHAIHP
5.11" x 5.11" Coverage:
0.181 sqft/pc
\*sold by the box

Moonstone 5X5
ANTHAIM
5.11" x 5.11" Coverage:
0.181 sqft/pc
\*sold by the box