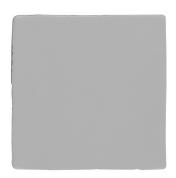

#### **PRODUCTS**

Dali Habitat
ANTHAIDH
5.11" x 5.11" Coverage:
0.181 sqft/pc
\*sold by the box

Dali Moonstone
ANTHAIDM
5.11" x 5.11" Coverage:
0.181 sqft/pc
\*sold by the box

Juniper 5X5
ANTHAIJ
5.11" x 5.11" Coverage:
0.181 sqft/pc
\*sold by the box
anthologytile.com

Dali Honeypot
ANTHAIDHP
5.11" x 5.11" Coverage:
0.181 sqft/pc
\*sold by the box

Habitat 5X5
ANTHAIH
5.11" x 5.11" Coverage:
0.181 sqft/pc
\*sold by the box

Lace 5X5
ANTHAIL
5.11" x 5.11" Coverage:
0.181 sqft/pc
\*sold by the box

Dali Juniper
ANTHAIDJ
5.11" x 5.11" Coverage:
0.181 sqft/pc
\*sold by the box

Honeypot 5X5
ANTHAIHP
5.11" x 5.11" Coverage:
0.181 sqft/pc
\*sold by the box

Moonstone 5X5
ANTHAIM
5.11" x 5.11" Coverage:
0.181 sqft/pc
\*sold by the box