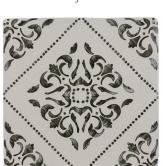

#### **PRODUCTS**

Dali Habitat
ANTHAIDH
5.11" x 5.11" Coverage:
0.181 sqft/pc
\*sold by the box

Dali Moonstone
ANTHAIDM
5.11" x 5.11" Coverage:
0.181 sqft/pc
\*sold by the box

Juniper 5X5
ANTHAIJ
5.11" x 5.11" Coverage:
0.181 sqft/pc
\*sold by the box
anthologytile.com

Dali Honeypot
ANTHAIDHP
5.11" x 5.11" Coverage:
0.181 sqft/pc
\*sold by the box

Habitat 5X5
ANTHAIH
5.11" x 5.11" Coverage:
0.181 sqft/pc
\*sold by the box

Lace 5X5
ANTHAIL
5.11" x 5.11" Coverage:
0.181 sqft/pc
\*sold by the box

Dali Juniper
ANTHAIDJ
5.11" x 5.11" Coverage:
0.181 sqft/pc
\*sold by the box

Honeypot 5X5
ANTHAIHP
5.11" x 5.11" Coverage:
0.181 sqft/pc
\*sold by the box

Moonstone 5X5
ANTHAIM
5.11" x 5.11" Coverage:
0.181 sqft/pc
\*sold by the box

## **PRODUCTS**

Matisse Habitat
ANTHAIMH
5.11" x 5.11" Coverage:
0.181 sqft/pc
\*sold by the box

Matisse Moonstone
ANTHAIMM
5.11" x 5.11" Coverage:
0.181 sqft/pc
\*sold by the box

Matisse Honeypot
ANTHAIMHP
5.11" x 5.11" Coverage:
0.181 sqft/pc
\*sold by the box

Matisse Juniper
ANTHAIMJ
5.11" x 5.11" Coverage:
0.181 sqft/pc
\*sold by the box

Habitat Pencil Liner
ANTHAIHPL
0.47" x 11.81"
\*sold by the box

Honeypot Pencil Liner ANTHAIHPPL 0.47" x 11.81" \*sold by the box