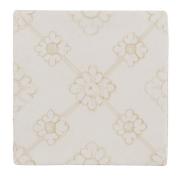

Dali Juniper
ANTHAIDJ
5.11" x 5.11" Coverage:
0.181 sqft/pc
\*sold by the box

Honeypot 5X5
ANTHAIHP
5.11" x 5.11" Coverage:
0.181 sqft/pc
\*sold by the box

Moonstone 5X5
ANTHAIM
5.11" x 5.11" Coverage:
0.181 sqft/pc
\*sold by the box