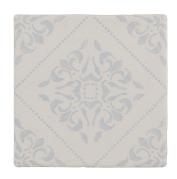

## **PRODUCTS**

Matisse Habitat
ANTHAIMH
5.11" x 5.11" Coverage:
0.181 sqft/pc
\*sold by the box

Matisse Moonstone
ANTHAIMM
5.11" x 5.11" Coverage:
0.181 sqft/pc
\*sold by the box

Matisse Honeypot
ANTHAIMHP
5.11" x 5.11" Coverage:
0.181 sqft/pc
\*sold by the box

Matisse Juniper
ANTHAIMJ
5.11" x 5.11" Coverage:
0.181 sqft/pc
\*sold by the box

Habitat Pencil Liner
ANTHAIHPL
0.47" x 11.81"
\*sold by the box

Honeypot Pencil Liner ANTHAIHPPL 0.47" x 11.81" \*sold by the box