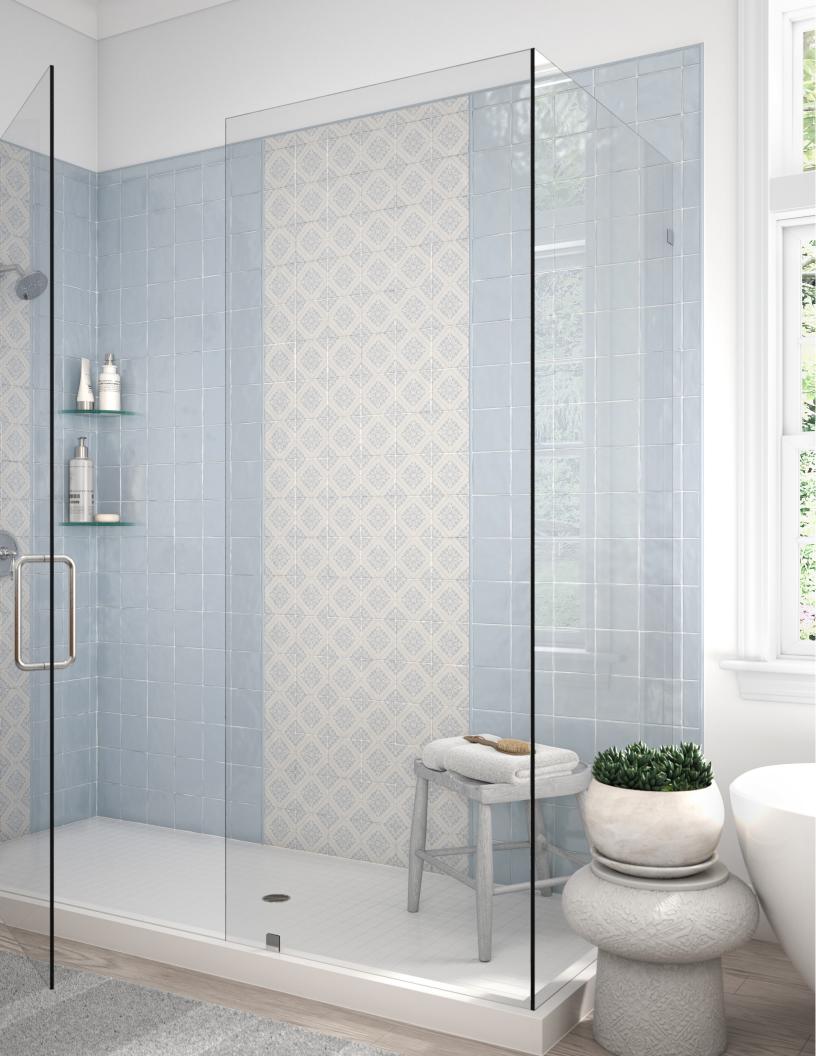

This collection was inspired by old world traditional hand painting, yet created by an inkjet process.



anthologytile.com 2

#### ARTISTIC IMPRESSIONS | TILE COLLECTION

#### **PRODUCTS**



Dali Habitat
ANTHAIDH
5.11" x 5.11" Coverage:
0.181 sqft/pc
\*sold by the box



Dali Moonstone
ANTHAIDM
5.11" x 5.11" Coverage:
0.181 sqft/pc
\*sold by the box



Juniper 5X5
ANTHAIJ
5.11" x 5.11" Coverage:
0.181 sqft/pc
\*sold by the box
anthologytile.com



Dali Honeypot
ANTHAIDHP
5.11" x 5.11" Coverage:
0.181 sqft/pc
\*sold by the box



Habitat 5X5
ANTHAIH
5.11" x 5.11" Coverage:
0.181 sqft/pc
\*sold by the box



Lace 5X5
ANTHAIL
5.11" x 5.11" Coverage:
0.181 sqft/pc
\*sold by the box



Dali Juniper
ANTHAIDJ
5.11" x 5.11" Coverage:
0.181 sqft/pc
\*sold by the box



Honeypot 5X5
ANTHAIHP
5.1