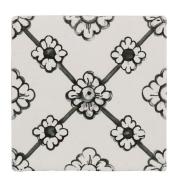

## **PRODUCTS**

Matisse Habitat
ANTHAIMH
5.11" x 5.11" Coverage:
0.181 sqft/pc
\*sold by the box

Matisse Moonstone
ANTHAIMM
5.11" x 5.11" Coverage:
0.181 sqft/pc
\*sold by the box

Matisse Honeypot
ANTHAIMHP
5.11" x 5.11" Coverage:
0.181 sqft/pc
\*sold by the box