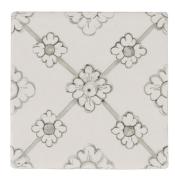

#### **PRODUCTS**

Dali Habitat
ANTHAIDH
5.11" x 5.11" Coverage:
0.181 sqft/pc
\*sold by the box

Dali Moonstone
ANTHAIDM
5.11" x 5.11" Coverage:
0.181 sqft/pc
\*sold by the box

Juniper 5X5
ANTHAIJ
5.11" x 5.11" Coverage:
0.181 sqft/pc
\*sold by the box
anthologytile.com