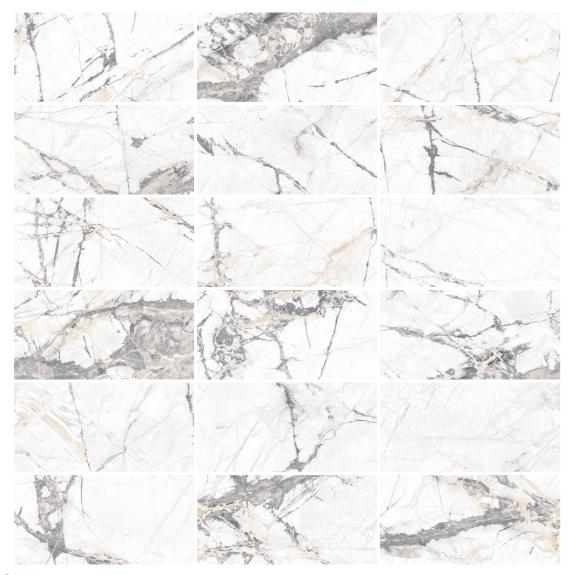

# **Ibiza**

The essence of Invisible Grey, the new IT Stone, is a White marble with strong veins that achieve a beautiful composition of contrasts. Along with the carving effect, a low relief that matches perfectly with each vein by digital decoration, this material accomplishes an extremely natural look.

#### White

12"x24" UIBIZAF16BV