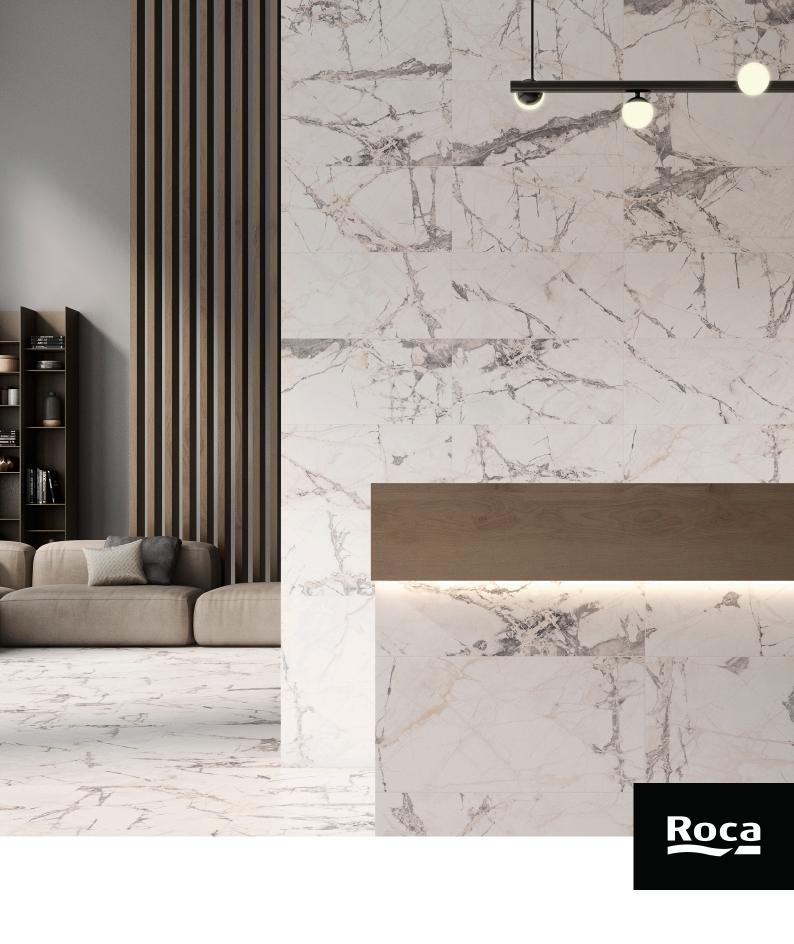

# **Ibiza**

The essence of Invisible Grey, the new IT Stone, is a White marble with strong veins that achieve a beautiful composition of contrasts. Along with the carving effect, a low relief that matches perfectly with each vein by digital decoration, this material accomplishes an extremely natural look.

## lbiza

#### White

12"x24" UIBIZAF16BV