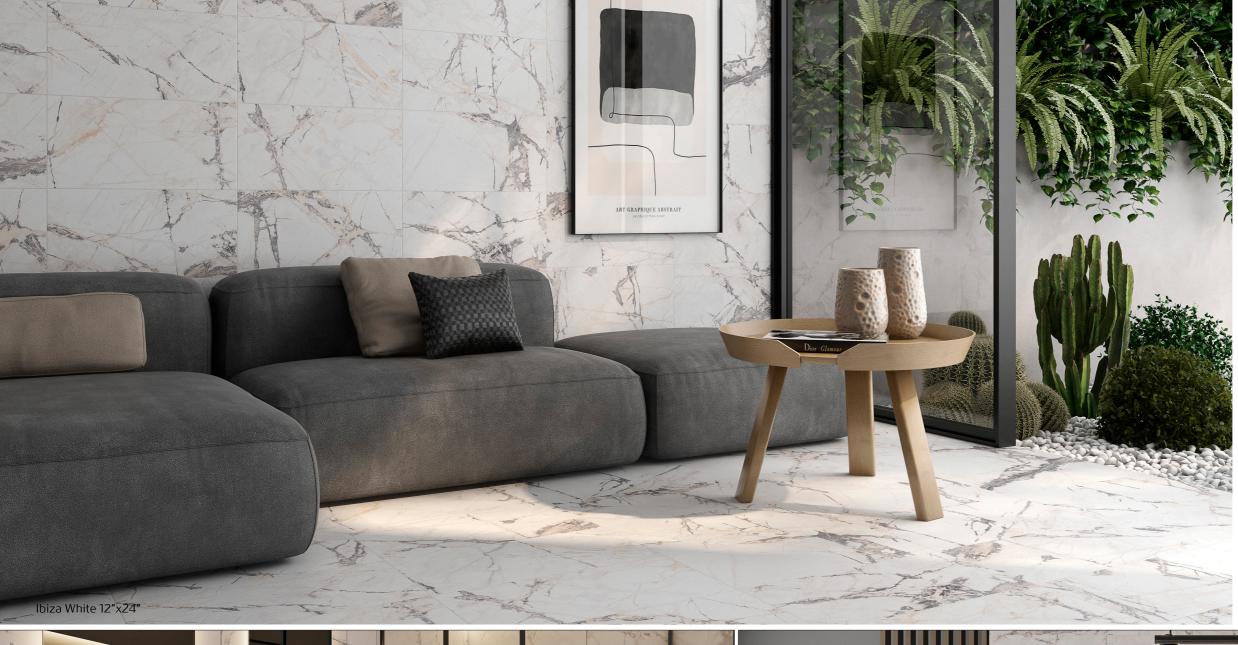

# **Ibiza**

The essence of Invisible Grey, the new IT Stone, is a White marble with strong veins that achieve a beautiful composition of contrasts. Along with the carving effect, a low relief that matches perfectly with each vein by digital decoration, this material accomplishes an extremely natural look.

## lbiza

#### White

12"x24" UIBIZAF16BV