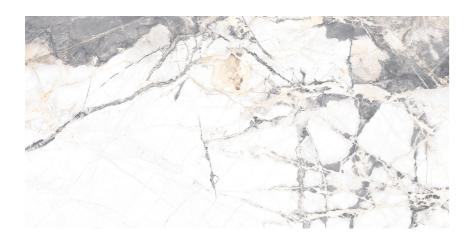

# **Ibiza**

The essence of Invisible Grey, the new IT Stone, is a White marble with strong veins that achieve a beautiful composition of contrasts. Along with the carving effect, a low relief that matches perfectly with each vein by digital decoration, this material accomplishes an extremely natural look.

#### White

12"x24" UIBIZAF16BV