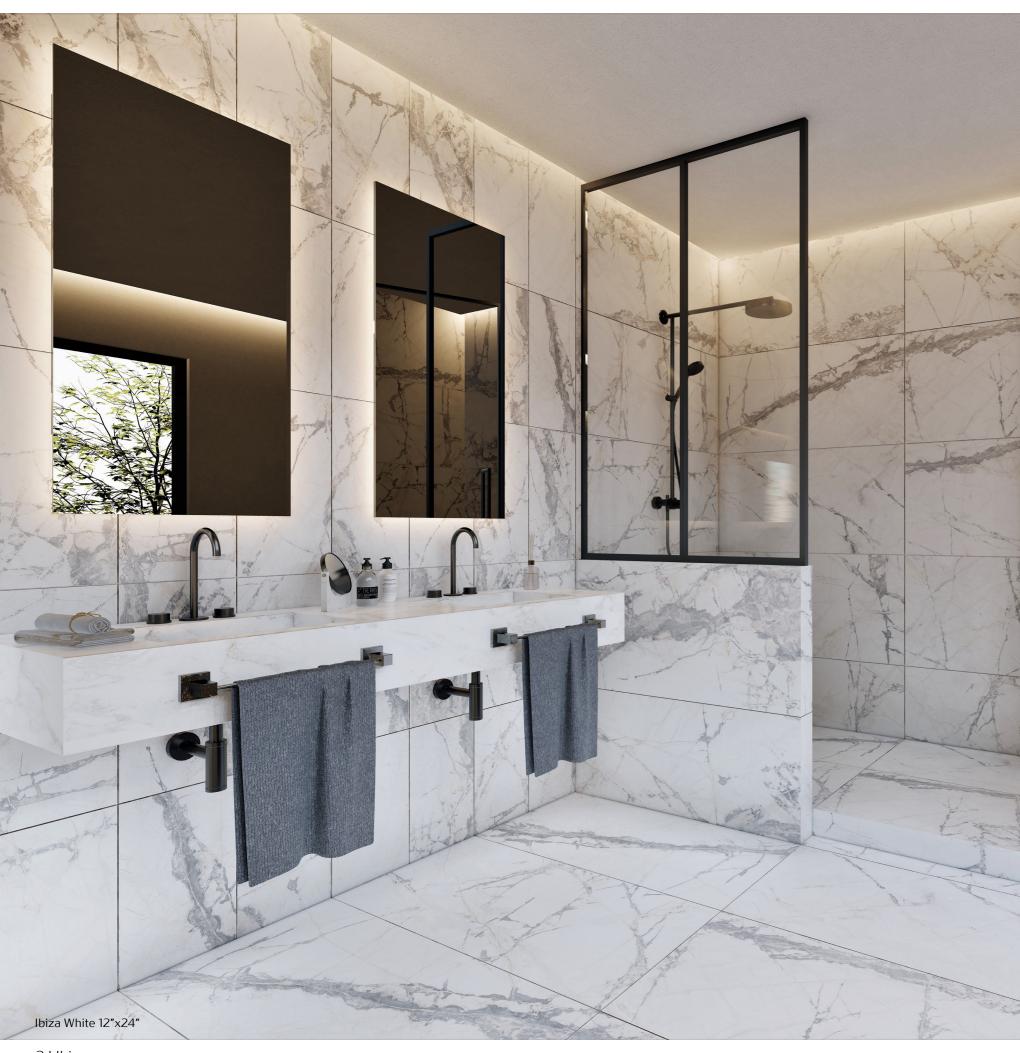

# **Ibiza**

The essence of Invisible Grey, the new IT Stone, is a White marble with strong veins that achieve a beautiful composition of contrasts. Along with the carving effect, a low relief that matches perfectly with each vein by digital decoration, this material accomplishes an extremely natural look.

## lbiza

#### White

12"x24" UIBIZAF16BV