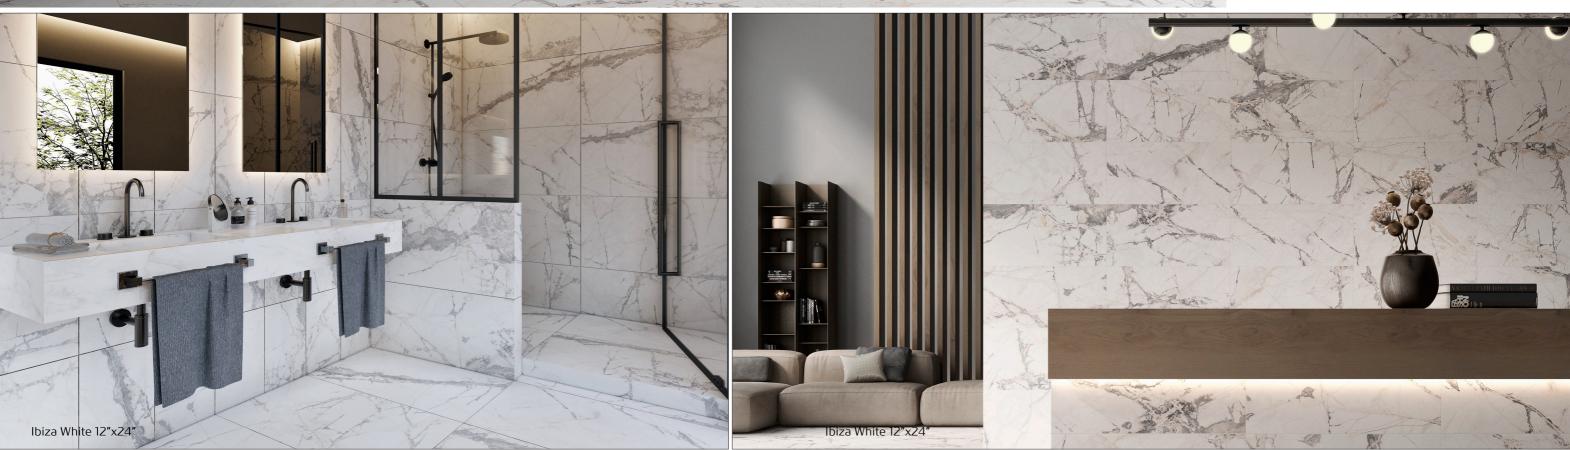

# **Ibiza**

The essence of Invisible Grey, the new IT Stone, is a White marble with strong veins that achieve a beautiful composition of contrasts. Along with the carving effect, a low relief that matches perfectly with each vein by digital decoration, this material accomplishes an extremely natural look.

## lbiza

#### White

12"x24" UIBIZAF16BV