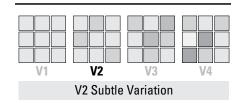

# **BORGO**

Borgo is a transitional stone look tile suitable for both commercial and residential spaces. It's fresh take on a classic look brings new life to modern homes and commercial spaces both inside and out.



## 12"x24" - Matte (Rectified)









2"x2" Mosaic - Matte (Rectified)









### **TRIMS**

Contact your local sales rep for trim solutions.

### **TECHNICAL**

|                     | RESULTS CONFORM |
|---------------------|-----------------|
| DCOF AcuTest        | ≥ 0.42          |
| Breaking Strength   | ASTM C648       |
| Stain Resistance    | ASTM C1378      |
| Chemical Resistance | ASTM C650       |
| Water Absorption    | ASTM C373       |
| Frost Resistance    | ASTM 1026       |
| Abrasion Rating     | PEI 4           |

### **SHADE VARIATION**