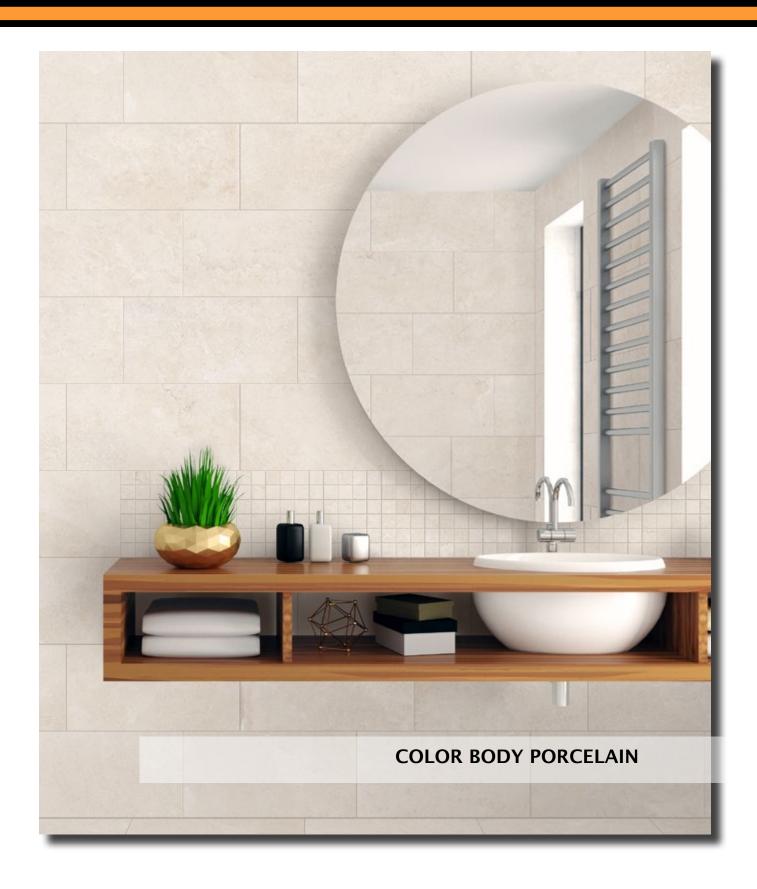

# **BORGO**

Borgo is a transitional stone look tile suitable for both commercial and residential spaces. It's fresh take on a classic look brings new life to modern homes and commercial spaces both inside and out.

## 12"x24" - Matte (Rectified)

2"x2" Mosaic - Matte (Rectified)