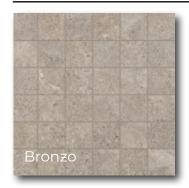

# **BORGO**

Borgo is a transitional stone look tile suitable for both commercial and residential spaces. It's fresh take on a classic look brings new life to modern homes and commercial spaces both inside and out.

## 12"x24" - Matte (Rectified)

2"x2" Mosaic - Matte (Rectified)