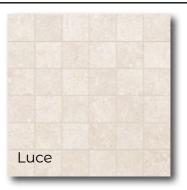

# **BORGO**

Borgo is a transitional stone look tile suitable for both commercial and residential spaces. It's fresh take on a classic look brings new life to modern homes and commercial spaces both inside and out.

## 12"x24" - Matte (Rectified)

2"x2" Mosaic - Matte (Rectified)