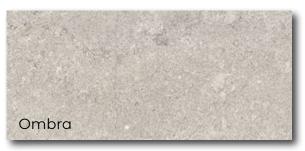

# **BORGO**

Borgo is a transitional stone look tile suitable for both commercial and residential spaces. It's fresh take on a classic look brings new life to modern homes and commercial spaces both inside and out.

## 12"x24" - Matte (Rectified)

2"x2" Mosaic - Matte (Rectified)