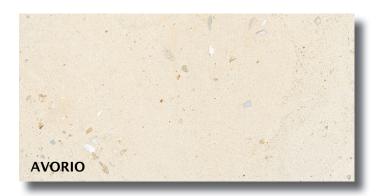

### I CIOTTOLI

A porcelain stoneware collection inspired by Italian limestone, with dynamic textures and varying grain sizes. Available in five colors, it offers both subtle (Sabbia) and pronounced (Sassi) surface features. The collection's advanced manufacturing enhances its three-dimensional depth, making it perfect for versatile, sophisticated floor and wall coverings.