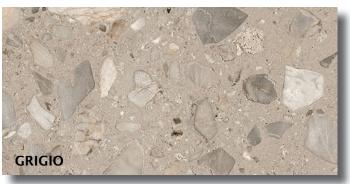

### I CIOTTOLI

A porcelain stoneware collection inspired by Italian limestone, with dynamic textures and varying grain sizes. Available in five colors, it offers both subtle (Sabbia) and pronounced (Sassi) surface features. The collection's advanced manufacturing enhances its three-dimensional depth, making it perfect for versatile, sophisticated floor and wall coverings.

### 12"X24" Matte Sassi & 24"X24" Semi-Polished Sassi (Rectified)