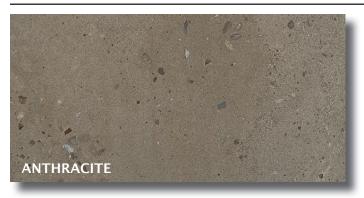

### I CIOTTOLI

A porcelain stoneware collection inspired by Italian limestone, with dynamic textures and varying grain sizes. Available in five colors, it offers both subtle (Sabbia) and pronounced (Sassi) surface features. The collection's advanced manufacturing enhances its three-dimensional depth, making it perfect for versatile, sophisticated floor and wall coverings.