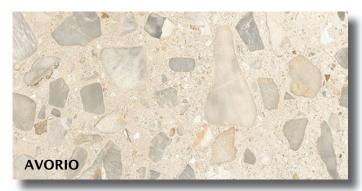

### I CIOTTOLI

A porcelain stoneware collection inspired by Italian limestone, with dynamic textures and varying grain sizes. Available in five colors, it offers both subtle (Sabbia) and pronounced (Sassi) surface features. The collection's advanced manufacturing enhances its three-dimensional depth, making it perfect for versatile, sophisticated floor and wall coverings.

### I CIOTTOLI

**COLOR BODY PORECLAIN** 