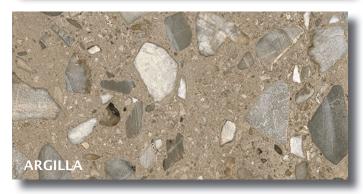

### I CIOTTOLI

A porcelain stoneware collection inspired by Italian limestone, with dynamic textures and varying grain sizes. Available in five colors, it offers both subtle (Sabbia) and pronounced (Sassi) surface features. The collection's advanced manufacturing enhances its three-dimensional depth, making it perfect for versatile, sophisticated floor and wall coverings.