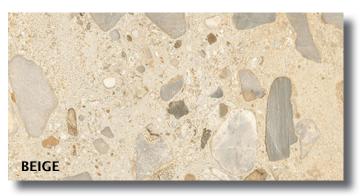

### I CIOTTOLI

A porcelain stoneware collection inspired by Italian limestone, with dynamic textures and varying grain sizes. Available in five colors, it offers both subtle (Sabbia) and pronounced (Sassi) surface features. The collection's advanced manufacturing enhances its three-dimensional depth, making it perfect for versatile, sophisticated floor and wall coverings.

### 12"X24" & 24"X48" Matte Sabbia (Rectified)