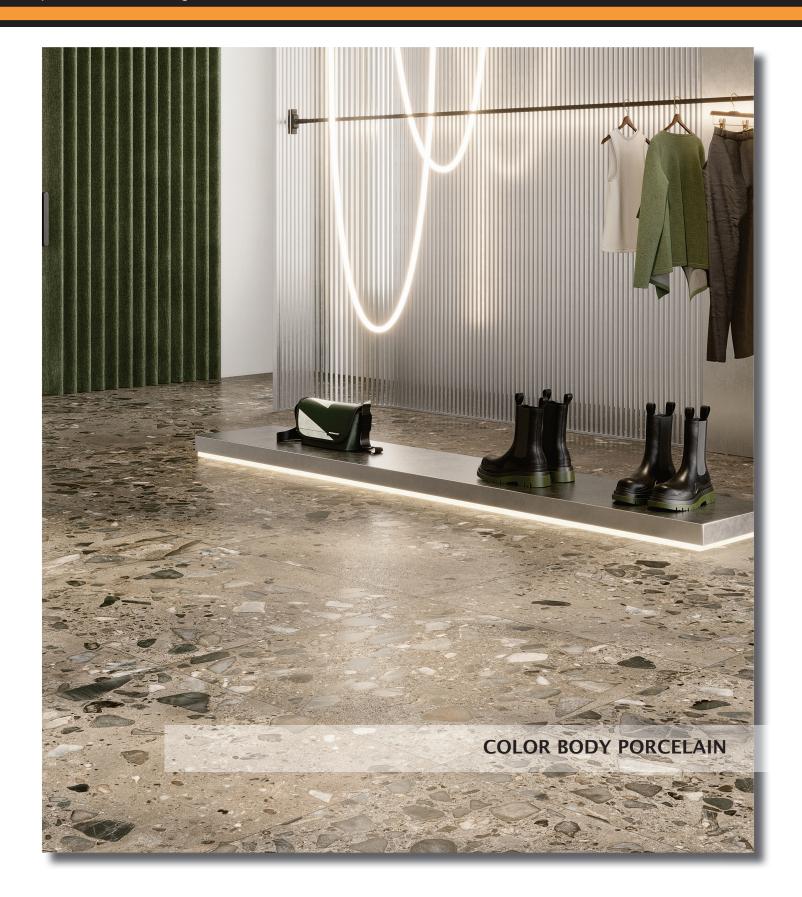

### I CIOTTOLI

A porcelain stoneware collection inspired by Italian limestone, with dynamic textures and varying grain sizes. Available in five colors, it offers both subtle (Sabbia) and pronounced (Sassi) surface features. The collection's advanced manufacturing enhances its three-dimensional depth, making it perfect for versatile, sophisticated floor and wall coverings.

## I CIOTTOLI COLOR BODY PORCELAIN

### I CIOTTOLI

**COLOR BODY PORECLAIN** 

### 12"X24" Matte Sassi & 24"X24" Semi-Polished Sassi (Rectified)