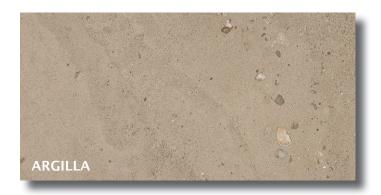

### I CIOTTOLI

A porcelain stoneware collection inspired by Italian limestone, with dynamic textures and varying grain sizes. Available in five colors, it offers both subtle (Sabbia) and pronounced (Sassi) surface features. The collection's advanced manufacturing enhances its three-dimensional depth, making it perfect for versatile, sophisticated floor and wall coverings.