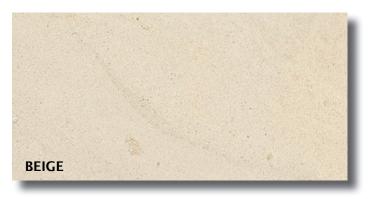

### I CIOTTOLI

A porcelain stoneware collection inspired by Italian limestone, with dynamic textures and varying grain sizes. Available in five colors, it offers both subtle (Sabbia) and pronounced (Sassi) surface features. The collection's advanced manufacturing enhances its three-dimensional depth, making it perfect for versatile, sophisticated floor and wall coverings.

### 12"X24" & 24"X48" Matte Sabbia (Rectified)