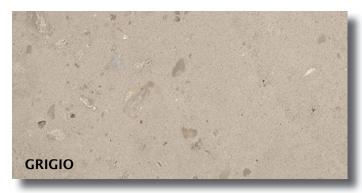

### I CIOTTOLI

A porcelain stoneware collection inspired by Italian limestone, with dynamic textures and varying grain sizes. Available in five colors, it offers both subtle (Sabbia) and pronounced (Sassi) surface features. The collection's advanced manufacturing enhances its three-dimensional depth, making it perfect for versatile, sophisticated floor and wall coverings.

### 12"X24" Matte Sassi & 24"X24" Semi-Polished Sassi (Rectified)