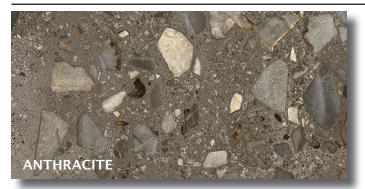

### I CIOTTOLI

A porcelain stoneware collection inspired by Italian limestone, with dynamic textures and varying grain sizes. Available in five colors, it offers both subtle (Sabbia) and pronounced (Sassi) surface features. The collection's advanced manufacturing enhances its three-dimensional depth, making it perfect for versatile, sophisticated floor and wall coverings.

### 12"X24" Matte Sassi & 24"X24" Semi-Polished Sassi (Rectified)